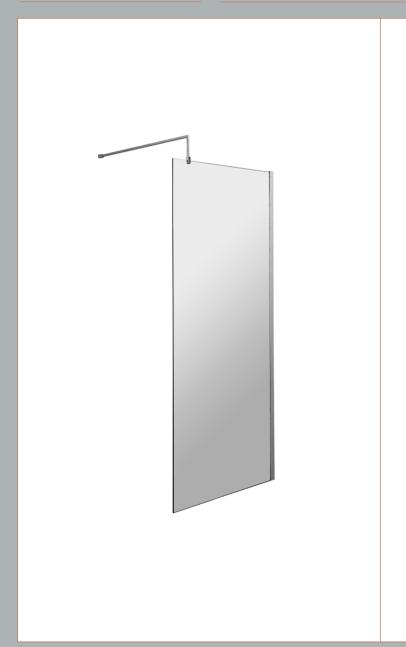

## **Packaging Details**

Barcode: 5056462688398

Sales Code: WRSB800 Description: Wetroom Screen 800 X1950mm

| Product Dimensions                  |                               |
|-------------------------------------|-------------------------------|
| Height (mm):                        | 1950                          |
| _ ~ ~ /                             | 800                           |
| Width (mm):                         | 14                            |
| Depth (mm):                         | 34.36                         |
| Nett Weight (kg):                   | 34.30                         |
| Packaging Dimensions                |                               |
| Height (mm):                        | 65                            |
| Width (mm):                         | 830                           |
| Length (mm):                        | 2010                          |
| Gross Weight (kg):                  | 34.36                         |
| Packaging Data                      |                               |
| Box Colour:                         | Brown Cardboard Box - Printed |
| Box Qty:                            | 1                             |
| Label Size:                         | 100 x 50                      |
| Label Colour:                       | Not Applicable                |
| Label Qty:                          | 0                             |
| <b>Outer Box Dimensions (If App</b> | plicable)                     |
| Height (mm):                        |                               |
| Width (mm):                         |                               |
| Depth (mm):                         |                               |
| Length (mm):                        |                               |
| Gross Weight (kg):                  |                               |
| Barcode:                            | 5055369007448                 |
| <b>Product Details</b>              |                               |
| Country of Origin:                  | China                         |
| Fitting Instruction:                | No                            |
| CE & UKCA:                          | Yes                           |
| Profile Material:                   | Aluminium                     |
| Profile Finish:                     | Polished Chrome               |
| Adjustments (mm):                   | 775mm-793mm                   |
| Entry Width (mm):                   | N/A                           |
| Swing In Dim (mm):                  | N/A                           |
| Swing Out Dim (mm):                 | N/A                           |
| Radius (mm):                        | Not Applicable                |
| Glass Thickness (mm):               | 8                             |
| Easy Fit:                           | No                            |
| Easy Clean:                         | Yes                           |
| Handle Style:                       | Not Applicable                |
| Handle Material:                    | Not Applicable                |
| Enclosure Design:                   | Frameless                     |
| Wheel Type:                         | Not Applicable                |
| Support Bar Included:               | Support Bar Included          |
| Extras:                             | None                          |
|                                     |                               |