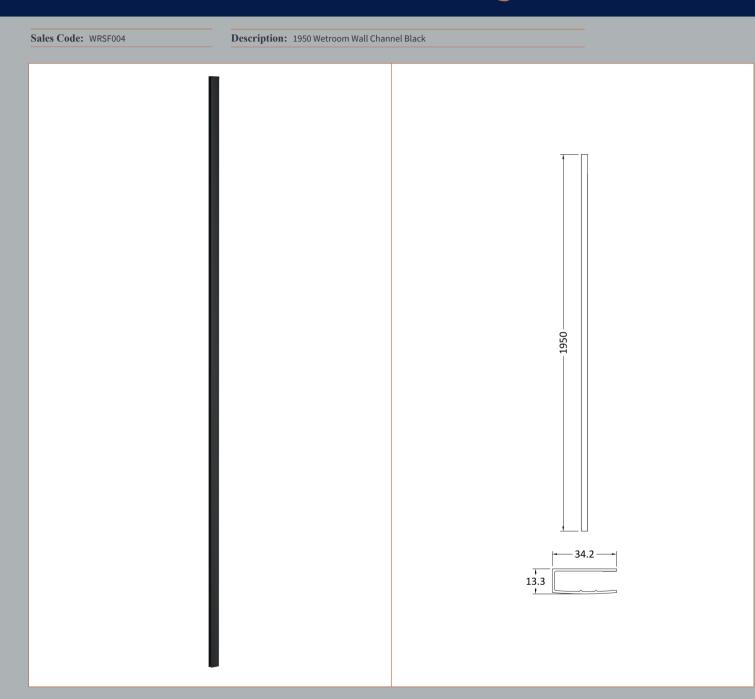

None

Extras:

| <b>Product Dimensions</b>            |                               |
|--------------------------------------|-------------------------------|
| Height (mm):                         | 1950                          |
| Width (mm):                          | 34                            |
| Depth (mm):                          | 13                            |
| Nett Weight (kg):                    | 1.01                          |
| Packaging Dimensions                 |                               |
| Height (mm):                         | 45                            |
| Width (mm):                          | 185                           |
| Length (mm):                         | 1970                          |
| Gross Weight (kg):                   | 1.42                          |
| Packaging Data                       |                               |
| Box Colour:                          | Brown Cardboard Box - Printed |
| Box Qty:                             | 1                             |
| Label Size:                          | 100 x 50                      |
| Label Colour:                        | White Label                   |
| Label Qty:                           | 1                             |
| <b>Outer Box Dimensions (If Appl</b> | licable)                      |
| Height (mm):                         |                               |
| Width (mm):                          |                               |
| Depth (mm):                          |                               |
| Length (mm):                         |                               |
| Gross Weight (kg):                   |                               |
| Barcode:                             | 5056211807643                 |
| <b>Product Details</b>               |                               |
| Country of Origin:                   | China                         |
| Fitting Instruction:                 | No                            |
| CE & UKCA:                           | N/A                           |
| Profile Material:                    | Aluminium                     |
| Profile Finish:                      | Matt Black                    |
| Adjustments (mm):                    | 18mm                          |
| Entry Width (mm):                    | N/A                           |
| Swing In Dim (mm):                   | N/A                           |
| Swing Out Dim (mm):                  | N/A                           |
| Radius (mm):                         | Not Applicable                |
| Glass Thickness (mm):                |                               |
| Easy Fit:                            | Not Applicable                |
| Easy Clean:                          | Not Applicable                |
| Handle Style:                        | Not Applicable                |
| Handle Material:                     | Not Applicable                |
| Enclosure Design:                    | Not Applicable                |
| Wheel Type:                          | Not Applicable                |
| Support Bar Included:                | Support Bar Not Included      |
| Extras:                              | None                          |

Sales Code: WRSF004UF Description: 1950mm Undrilled Flat Profile

**OVERALL LENGTH 1950mm** 

| <b>Product Dimensions</b>           |                          |
|-------------------------------------|--------------------------|
| Height (mm):                        | 1950                     |
| Width (mm):                         | 34                       |
| Depth (mm):                         | 13                       |
| Nett Weight (kg):                   | 1.01                     |
| Packaging Dimensions                |                          |
| Height (mm):                        | 45                       |
| Width (mm):                         | 185                      |
| Length (mm):                        | 1970                     |
| Gross Weight (kg):                  | 1.42                     |
| Packaging Data                      |                          |
| Box Colour:                         | Brown Cardboard Box      |
| Box Qty:                            | 1                        |
| Label Size:                         | 50 x 100                 |
| Label Colour:                       | White Label              |
| Label Qty:                          | 1                        |
| <b>Outer Box Dimensions (If App</b> | licable)                 |
| Height (mm):                        |                          |
| Width (mm):                         |                          |
| Depth (mm):                         |                          |
| Length (mm):                        |                          |
| Gross Weight (kg):                  |                          |
| Barcode:                            | 5056462618968            |
| <b>Product Details</b>              |                          |
| Country of Origin:                  | China                    |
| Fitting Instruction:                | No                       |
| CE & UKCA:                          | N/A                      |
| Profile Material:                   | Aluminium                |
| Profile Finish:                     | Matt Black               |
| Adjustments (mm):                   | 18mm                     |
| Entry Width (mm):                   | N/A                      |
| Swing In Dim (mm):                  | N/A                      |
| Swing Out Dim (mm):                 | N/A                      |
| Radius (mm):                        | Not Applicable           |
| Glass Thickness (mm):               |                          |
| Easy Fit:                           | Not Applicable           |
| Easy Clean:                         | Not Applicable           |
| Handle Style:                       | Not Applicable           |
| Handle Material:                    | Not Applicable           |
| Enclosure Design:                   | Not Applicable           |
| Wheel Type:                         | Not Applicable           |
| Support Bar Included:               | Support Bar Not Included |