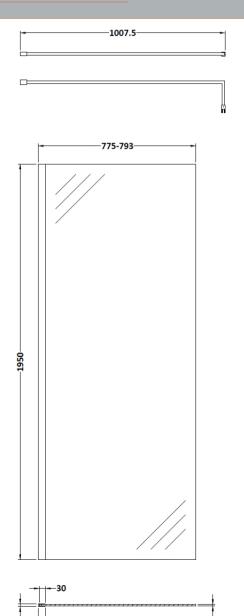

## **Packaging Details**

Barcode: 5056462688398

Sales Code: WRSB800 Description: Wetroom Screen 800 X1950mm

| Product Dimensions                  |                               |
|-------------------------------------|-------------------------------|
| Height (mm):                        | 1950                          |
| _ ~ ~ /                             | 800                           |
| Width (mm):                         | 14                            |
| Depth (mm):                         | 34.36                         |
| Nett Weight (kg):                   | 34.30                         |
| Packaging Dimensions                |                               |
| Height (mm):                        | 65                            |
| Width (mm):                         | 830                           |
| Length (mm):                        | 2010                          |
| Gross Weight (kg):                  | 34.36                         |
| Packaging Data                      |                               |
| Box Colour:                         | Brown Cardboard Box - Printed |
| Box Qty:                            | 1                             |
| Label Size:                         | 100 x 50                      |
| Label Colour:                       | Not Applicable                |
| Label Qty:                          | 0                             |
| <b>Outer Box Dimensions (If App</b> | plicable)                     |
| Height (mm):                        |                               |
| Width (mm):                         |                               |
| Depth (mm):                         |                               |
| Length (mm):                        |                               |
| Gross Weight (kg):                  |                               |
| Barcode:                            | 5055369007448                 |
| <b>Product Details</b>              |                               |
| Country of Origin:                  | China                         |
| Fitting Instruction:                | No                            |
| CE & UKCA:                          | Yes                           |
| Profile Material:                   | Aluminium                     |
| Profile Finish:                     | Polished Chrome               |
| Adjustments (mm):                   | 775mm-793mm                   |
| Entry Width (mm):                   | N/A                           |
| Swing In Dim (mm):                  | N/A                           |
| Swing Out Dim (mm):                 | N/A                           |
| Radius (mm):                        | Not Applicable                |
| Glass Thickness (mm):               | 8                             |
| Easy Fit:                           | No                            |
| Easy Clean:                         | Yes                           |
| Handle Style:                       | Not Applicable                |
| Handle Material:                    | Not Applicable                |
| Enclosure Design:                   | Frameless                     |
| Wheel Type:                         | Not Applicable                |
| Support Bar Included:               | Support Bar Included          |
| Extras:                             | None                          |
|                                     |                               |