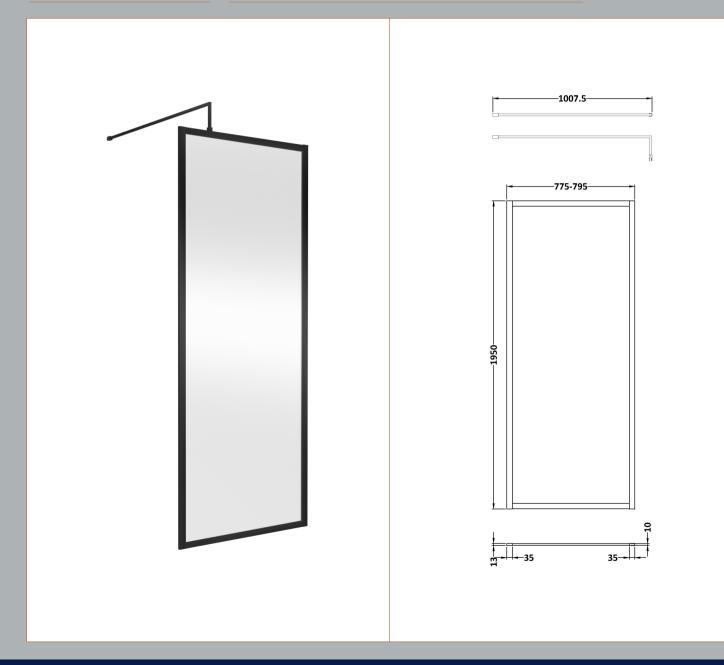

## ROXOR

Sales Code: WRFBP1980 Description: Full Frame Wetroom Screen 1950X800x8mm

None

Extras:

| <b>Product Dimensions</b>            |                               |
|--------------------------------------|-------------------------------|
| Height (mm):                         | 1950                          |
| Width (mm):                          | 34                            |
| Depth (mm):                          | 13                            |
| Nett Weight (kg):                    | 1.01                          |
| Packaging Dimensions                 |                               |
| Height (mm):                         | 45                            |
| Width (mm):                          | 185                           |
| Length (mm):                         | 1970                          |
| Gross Weight (kg):                   | 1.42                          |
| Packaging Data                       |                               |
| Box Colour:                          | Brown Cardboard Box - Printed |
| Box Qty:                             | 1                             |
| Label Size:                          | 100 x 50                      |
| Label Colour:                        | White Label                   |
| Label Qty:                           | 1                             |
| <b>Outer Box Dimensions (If Appl</b> | licable)                      |
| Height (mm):                         |                               |
| Width (mm):                          |                               |
| Depth (mm):                          |                               |
| Length (mm):                         |                               |
| Gross Weight (kg):                   |                               |
| Barcode:                             | 5056211807643                 |
| <b>Product Details</b>               |                               |
| Country of Origin:                   | China                         |
| Fitting Instruction:                 | No                            |
| CE & UKCA:                           | N/A                           |
| Profile Material:                    | Aluminium                     |
| Profile Finish:                      | Matt Black                    |
| Adjustments (mm):                    | 18mm                          |
| Entry Width (mm):                    | N/A                           |
| Swing In Dim (mm):                   | N/A                           |
| Swing Out Dim (mm):                  | N/A                           |
| Radius (mm):                         | Not Applicable                |
| Glass Thickness (mm):                |                               |
| Easy Fit:                            | Not Applicable                |
| Easy Clean:                          | Not Applicable                |
| Handle Style:                        | Not Applicable                |
| Handle Material:                     | Not Applicable                |
| Enclosure Design:                    | Not Applicable                |
| Wheel Type:                          | Not Applicable                |
| Support Bar Included:                | Support Bar Not Included      |
| Extras:                              | None                          |