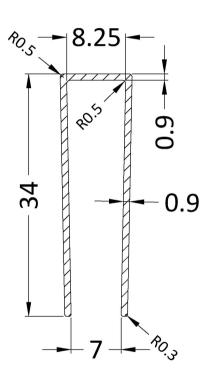

None

Extras:

| <b>Product Dimensions</b>            |                               |
|--------------------------------------|-------------------------------|
| Height (mm):                         | 1950                          |
| Width (mm):                          | 34                            |
| Depth (mm):                          | 13                            |
| Nett Weight (kg):                    | 1.01                          |
| Packaging Dimensions                 |                               |
| Height (mm):                         | 45                            |
| Width (mm):                          | 185                           |
| Length (mm):                         | 1970                          |
| Gross Weight (kg):                   | 1.42                          |
| Packaging Data                       |                               |
| Box Colour:                          | Brown Cardboard Box - Printed |
| Box Qty:                             | 1                             |
| Label Size:                          | 100 x 50                      |
| Label Colour:                        | White Label                   |
| Label Qty:                           | 1                             |
| <b>Outer Box Dimensions (If Appl</b> | licable)                      |
| Height (mm):                         |                               |
| Width (mm):                          |                               |
| Depth (mm):                          |                               |
| Length (mm):                         |                               |
| Gross Weight (kg):                   |                               |
| Barcode:                             | 5056211807643                 |
| <b>Product Details</b>               |                               |
| Country of Origin:                   | China                         |
| Fitting Instruction:                 | No                            |
| CE & UKCA:                           | N/A                           |
| Profile Material:                    | Aluminium                     |
| Profile Finish:                      | Matt Black                    |
| Adjustments (mm):                    | 18mm                          |
| Entry Width (mm):                    | N/A                           |
| Swing In Dim (mm):                   | N/A                           |
| Swing Out Dim (mm):                  | N/A                           |
| Radius (mm):                         | Not Applicable                |
| Glass Thickness (mm):                |                               |
| Easy Fit:                            | Not Applicable                |
| Easy Clean:                          | Not Applicable                |
| Handle Style:                        | Not Applicable                |
| Handle Material:                     | Not Applicable                |
| Enclosure Design:                    | Not Applicable                |
| Wheel Type:                          | Not Applicable                |
| Support Bar Included:                | Support Bar Not Included      |
| Extras:                              | None                          |

Sales Code: WRSF004UF Description: 1950mm Undrilled Flat Profile

**OVERALL LENGTH 1950mm** 

| <b>Product Dimensions</b>           |                          |
|-------------------------------------|--------------------------|
| Height (mm):                        | 1950                     |
| Width (mm):                         | 34                       |
| Depth (mm):                         | 13                       |
| Nett Weight (kg):                   | 1.01                     |
| Packaging Dimensions                |                          |
| Height (mm):                        | 45                       |
| Width (mm):                         | 185                      |
| Length (mm):                        | 1970                     |
| Gross Weight (kg):                  | 1.42                     |
| Packaging Data                      |                          |
| Box Colour:                         | Brown Cardboard Box      |
| Box Qty:                            | 1                        |
| Label Size:                         | 50 x 100                 |
| Label Colour:                       | White Label              |
| Label Qty:                          | 1                        |
| <b>Outer Box Dimensions (If App</b> | licable)                 |
| Height (mm):                        |                          |
| Width (mm):                         |                          |
| Depth (mm):                         |                          |
| Length (mm):                        |                          |
| Gross Weight (kg):                  |                          |
| Barcode:                            | 5056462618968            |
| <b>Product Details</b>              |                          |
| Country of Origin:                  | China                    |
| Fitting Instruction:                | No                       |
| CE & UKCA:                          | N/A                      |
| Profile Material:                   | Aluminium                |
| Profile Finish:                     | Matt Black               |
| Adjustments (mm):                   | 18mm                     |
| Entry Width (mm):                   | N/A                      |
| Swing In Dim (mm):                  | N/A                      |
| Swing Out Dim (mm):                 | N/A                      |
| Radius (mm):                        | Not Applicable           |
| Glass Thickness (mm):               |                          |
| Easy Fit:                           | Not Applicable           |
| Easy Clean:                         | Not Applicable           |
| Handle Style:                       | Not Applicable           |
| Handle Material:                    | Not Applicable           |
| Enclosure Design:                   | Not Applicable           |
| Wheel Type:                         | Not Applicable           |
| Support Bar Included:               | Support Bar Not Included |