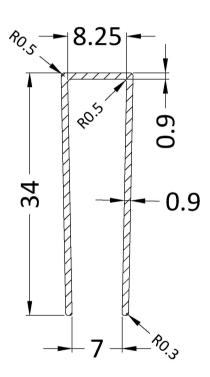

Sales Code: WRSF015UF Description: 1950mm Undrilled Flat Profile

**OVERALL LENGTH 1950mm** 

| <b>Product Dimensions</b>   |                          |  |
|-----------------------------|--------------------------|--|
| Height (mm):                | 1950                     |  |
| Width (mm):                 | 34                       |  |
| Depth (mm):                 | 13                       |  |
| Nett Weight (kg):           | 1.01                     |  |
| <b>Packaging Dimensions</b> |                          |  |
| Height (mm):                | 45                       |  |
| Width (mm):                 | 185                      |  |
| Length (mm):                | 1970                     |  |
| Gross Weight (kg):          | 1.42                     |  |
| Packaging Data              |                          |  |
| Box Colour:                 | Brown Cardboard Box      |  |
| Box Qty:                    | 1                        |  |
| Label Size:                 | 50 x 100                 |  |
| Label Colour:               | White Label              |  |
| Label Qty:                  | 1                        |  |
| Outer Box Dimensions (I     | f Applicable)            |  |
| Height (mm):                |                          |  |
| Width (mm):                 |                          |  |
| Depth (mm):                 |                          |  |
| Length (mm):                |                          |  |
| Gross Weight (kg):          |                          |  |
| Barcode:                    | 5056462618975            |  |
| <b>Product Details</b>      |                          |  |
| Country of Origin:          | China                    |  |
| Fitting Instruction:        | No                       |  |
| CE & UKCA:                  | N/A                      |  |
| Profile Material:           | Aluminium                |  |
| Profile Finish:             | Brushed Brass            |  |
| Adjustments (mm):           | 18 mm                    |  |
| Entry Width (mm):           | N/A                      |  |
| Swing In Dim (mm):          | N/A                      |  |
| Swing Out Dim (mm):         | N/A                      |  |
| Radius (mm):                |                          |  |
| Glass Thickness (mm):       |                          |  |
| Easy Fit:                   | Not Applicable           |  |
| Easy Clean:                 | Not Applicable           |  |
| Handle Style:               | Not Applicable           |  |
| Handle Material:            | Not Applicable           |  |
| Enclosure Design:           | Not Applicable           |  |
| Wheel Type:                 | Not Applicable           |  |
| Support Bar Included:       | Support Bar Not Included |  |