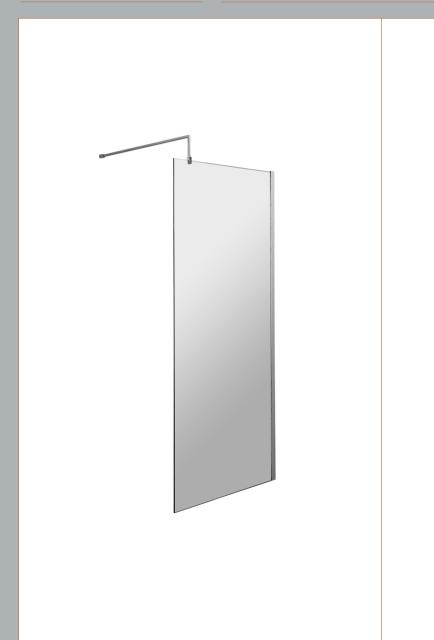

## ROXOR

Sales Code: WRFBB1970 Description: Full Frame Wetroom Screen 1950X700x8mm

**Packaging Details** 

Barcode: 5056462688534

Sales Code: WRSB700 Description: Wetroom Screen 700 X1950mm

| <b>Product Dimensions</b>         |                               |
|-----------------------------------|-------------------------------|
| Height (mm):                      | 1950                          |
| Width (mm):                       | 700                           |
| Depth (mm):                       | 14                            |
| Nett Weight (kg):                 | 29.44                         |
| Packaging Dimensions              |                               |
| Height (mm):                      | 65                            |
| Width (mm):                       | 730                           |
| Length (mm):                      | 2010                          |
| Gross Weight (kg):                | 29.44                         |
| Packaging Data                    |                               |
| Box Colour:                       | Brown Cardboard Box - Printed |
| Box Qty:                          | 1                             |
| Label Size:                       | 100 x 50                      |
| Label Colour:                     | Not Applicable                |
| Label Qty:                        | 0                             |
| <b>Outer Box Dimensions (If A</b> | applicable)                   |
| Height (mm):                      |                               |
| Width (mm):                       |                               |
| Depth (mm):                       |                               |
| Length (mm):                      |                               |
| Gross Weight (kg):                |                               |
| Barcode:                          | 5055369007424                 |
| <b>Product Details</b>            |                               |
| Country of Origin:                | China                         |
| Fitting Instruction:              | No                            |
| CE & UKCA:                        | Yes                           |
| Profile Material:                 | Aluminium                     |
| Profile Finish:                   | Polished Chrome               |
| Adjustments (mm):                 | 675mm-693mm                   |
| Entry Width (mm):                 | N/A                           |
| Swing In Dim (mm):                | N/A                           |
| Swing Out Dim (mm):               | N/A                           |
| Radius (mm):                      | Not Applicable                |
| Glass Thickness (mm):             | 8                             |
| Easy Fit:                         | No                            |
| Easy Clean:                       | Yes                           |
| Handle Style:                     | Not Applicable                |
| Handle Material:                  | Not Applicable                |
| Enclosure Design:                 | Frameless                     |
| Wheel Type:                       | Not Applicable                |
| Support Bar Included:             | Support Bar Included          |
| Extras:                           | None                          |