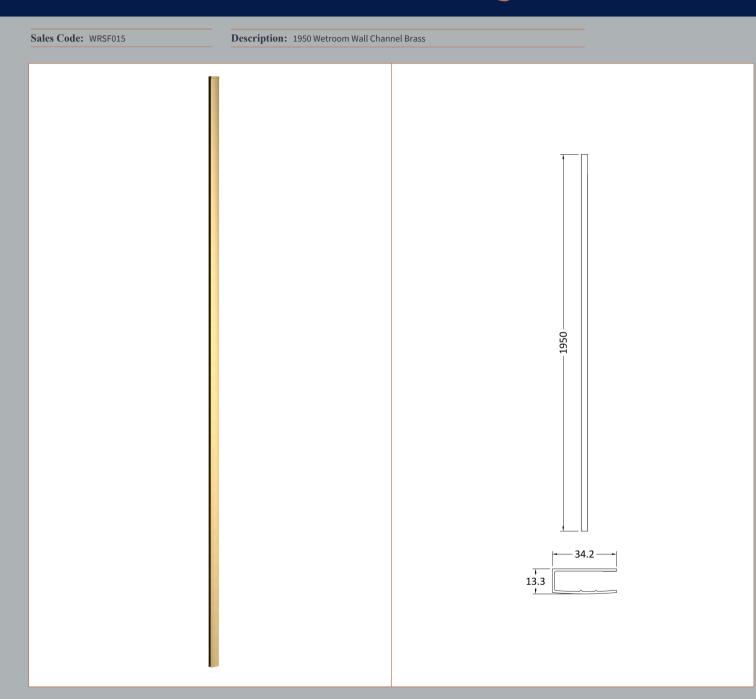

Sales Code: WRSF015UF Description: 1950mm Undrilled Flat Profile

**OVERALL LENGTH 1950mm** 

| <b>Product Dimensions</b>   |                          |  |
|-----------------------------|--------------------------|--|
| Height (mm):                | 1950                     |  |
| Width (mm):                 | 34                       |  |
| Depth (mm):                 | 13                       |  |
| Nett Weight (kg):           | 1.01                     |  |
| <b>Packaging Dimensions</b> |                          |  |
| Height (mm):                | 45                       |  |
| Width (mm):                 | 185                      |  |
| Length (mm):                | 1970                     |  |
| Gross Weight (kg):          | 1.42                     |  |
| Packaging Data              |                          |  |
| Box Colour:                 | Brown Cardboard Box      |  |
| Box Qty:                    | 1                        |  |
| Label Size:                 | 50 x 100                 |  |
| Label Colour:               | White Label              |  |
| Label Qty:                  | 1                        |  |
| Outer Box Dimensions (I     | f Applicable)            |  |
| Height (mm):                |                          |  |
| Width (mm):                 |                          |  |
| Depth (mm):                 |                          |  |
| Length (mm):                |                          |  |
| Gross Weight (kg):          |                          |  |
| Barcode:                    | 5056462618975            |  |
| <b>Product Details</b>      |                          |  |
| Country of Origin:          | China                    |  |
| Fitting Instruction:        | No                       |  |
| CE & UKCA:                  | N/A                      |  |
| Profile Material:           | Aluminium                |  |
| Profile Finish:             | Brushed Brass            |  |
| Adjustments (mm):           | 18 mm                    |  |
| Entry Width (mm):           | N/A                      |  |
| Swing In Dim (mm):          | N/A                      |  |
| Swing Out Dim (mm):         | N/A                      |  |
| Radius (mm):                |                          |  |
| Glass Thickness (mm):       |                          |  |
| Easy Fit:                   | Not Applicable           |  |
| Easy Clean:                 | Not Applicable           |  |
| Handle Style:               | Not Applicable           |  |
| Handle Material:            | Not Applicable           |  |
| Enclosure Design:           | Not Applicable           |  |
| Wheel Type:                 | Not Applicable           |  |
| Support Bar Included:       | Support Bar Not Included |  |