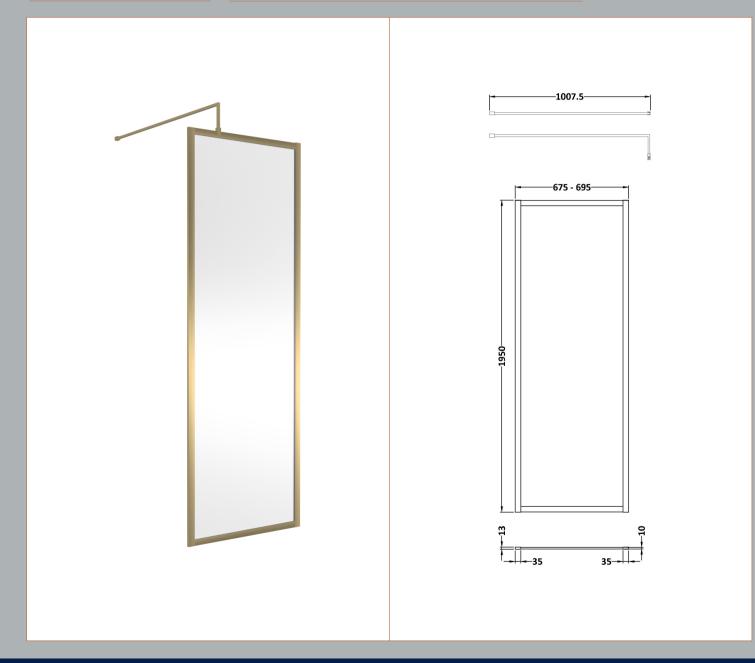

## ROXOR

Sales Code: WRFBB1970 Description: Full Frame Wetroom Screen 1950X700x8mm

**Packaging Details** 

Barcode: 5056462688534

Sales Code: WRSB700 Description: Wetroom Screen 700 X1950mm

| <b>Product Dimensions</b>         |                               |
|-----------------------------------|-------------------------------|
| Height (mm):                      | 1950                          |
| Width (mm):                       | 700                           |
| Depth (mm):                       | 14                            |
| Nett Weight (kg):                 | 29.44                         |
| Packaging Dimensions              |                               |
| Height (mm):                      | 65                            |
| Width (mm):                       | 730                           |
| Length (mm):                      | 2010                          |
| Gross Weight (kg):                | 29.44                         |
| Packaging Data                    |                               |
| Box Colour:                       | Brown Cardboard Box - Printed |
| Box Qty:                          | 1                             |
| Label Size:                       | 100 x 50                      |
| Label Colour:                     | Not Applicable                |
| Label Qty:                        | 0                             |
| <b>Outer Box Dimensions (If A</b> | applicable)                   |
| Height (mm):                      |                               |
| Width (mm):                       |                               |
| Depth (mm):                       |                               |
| Length (mm):                      |                               |
| Gross Weight (kg):                |                               |
| Barcode:                          | 5055369007424                 |
| <b>Product Details</b>            |                               |
| Country of Origin:                | China                         |
| Fitting Instruction:              | No                            |
| CE & UKCA:                        | Yes                           |
| Profile Material:                 | Aluminium                     |
| Profile Finish:                   | Polished Chrome               |
| Adjustments (mm):                 | 675mm-693mm                   |
| Entry Width (mm):                 | N/A                           |
| Swing In Dim (mm):                | N/A                           |
| Swing Out Dim (mm):               | N/A                           |
| Radius (mm):                      | Not Applicable                |
| Glass Thickness (mm):             | 8                             |
| Easy Fit:                         | No                            |
| Easy Clean:                       | Yes                           |
| Handle Style:                     | Not Applicable                |
| Handle Material:                  | Not Applicable                |
| Enclosure Design:                 | Frameless                     |
| Wheel Type:                       | Not Applicable                |
| Support Bar Included:             | Support Bar Included          |
| Extras:                           | None                          |

| <b>Product Dimensions</b>            |                               |
|--------------------------------------|-------------------------------|
| Height (mm):                         | 1950                          |
| Width (mm):                          |                               |
| Depth (mm):                          |                               |
| Nett Weight (kg):                    | 0.8                           |
| Packaging Dimensions                 |                               |
| Height (mm):                         | 45                            |
| Width (mm):                          | 185                           |
| Length (mm):                         | 1970                          |
| Gross Weight (kg):                   | 0.8                           |
| Packaging Data                       |                               |
| Box Colour:                          | Brown Cardboard Box - Printed |
| Box Qty:                             | 1                             |
| Label Size:                          | 100 x 50                      |
| Label Colour:                        | White Label                   |
| Label Qty:                           | 1                             |
| <b>Outer Box Dimensions (If Appl</b> | licable)                      |
| Height (mm):                         |                               |
| Width (mm):                          |                               |
| Depth (mm):                          |                               |
| Length (mm):                         |                               |
| Gross Weight (kg):                   |                               |
| Barcode:                             | 5056462611860                 |
| <b>Product Details</b>               |                               |
| Country of Origin:                   | China                         |
| Fitting Instruction:                 | No                            |
| CE & UKCA:                           | N/A                           |
| Profile Material:                    | Aluminium                     |
| Profile Finish:                      | Brushed Brass                 |
| Adjustments (mm):                    | 18mm                          |
| Entry Width (mm):                    | N/A                           |
| Swing In Dim (mm):                   | N/A                           |
| Swing Out Dim (mm):                  | N/A                           |
| Radius (mm):                         | Not Applicable                |
| Glass Thickness (mm):                |                               |
| Easy Fit:                            | Not Applicable                |
| Easy Clean:                          | Not Applicable                |
| Handle Style:                        | Not Applicable                |
| Handle Material:                     | Not Applicable                |
| Enclosure Design:                    | Not Applicable                |
| Wheel Type:                          | Not Applicable                |
| Support Bar Included:                | Support Bar Not Included      |
| Extras:                              | None                          |