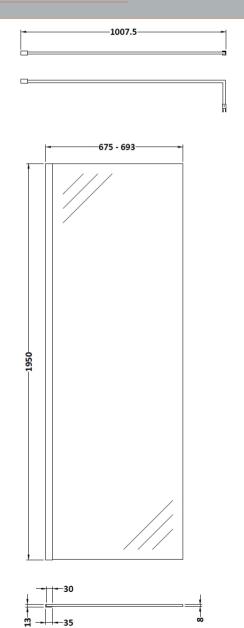

## ROXOR

Sales Code: WRFBB1970 Description: Full Frame Wetroom Screen 1950X700x8mm

**Packaging Details** 

Barcode: 5056462688534

Sales Code: WRSB700 Description: Wetroom Screen 700 X1950mm

| <b>Product Dimensions</b>         |                               |
|-----------------------------------|-------------------------------|
| Height (mm):                      | 1950                          |
| Width (mm):                       | 700                           |
| Depth (mm):                       | 14                            |
| Nett Weight (kg):                 | 29.44                         |
| Packaging Dimensions              |                               |
| Height (mm):                      | 65                            |
| Width (mm):                       | 730                           |
| Length (mm):                      | 2010                          |
| Gross Weight (kg):                | 29.44                         |
| Packaging Data                    |                               |
| Box Colour:                       | Brown Cardboard Box - Printed |
| Box Qty:                          | 1                             |
| Label Size:                       | 100 x 50                      |
| Label Colour:                     | Not Applicable                |
| Label Qty:                        | 0                             |
| <b>Outer Box Dimensions (If A</b> | applicable)                   |
| Height (mm):                      |                               |
| Width (mm):                       |                               |
| Depth (mm):                       |                               |
| Length (mm):                      |                               |
| Gross Weight (kg):                |                               |
| Barcode:                          | 5055369007424                 |
| <b>Product Details</b>            |                               |
| Country of Origin:                | China                         |
| Fitting Instruction:              | No                            |
| CE & UKCA:                        | Yes                           |
| Profile Material:                 | Aluminium                     |
| Profile Finish:                   | Polished Chrome               |
| Adjustments (mm):                 | 675mm-693mm                   |
| Entry Width (mm):                 | N/A                           |
| Swing In Dim (mm):                | N/A                           |
| Swing Out Dim (mm):               | N/A                           |
| Radius (mm):                      | Not Applicable                |
| Glass Thickness (mm):             | 8                             |
| Easy Fit:                         | No                            |
| Easy Clean:                       | Yes                           |
| Handle Style:                     | Not Applicable                |
| Handle Material:                  | Not Applicable                |
| Enclosure Design:                 | Frameless                     |
| Wheel Type:                       | Not Applicable                |
| Support Bar Included:             | Support Bar Included          |
| Extras:                           | None                          |