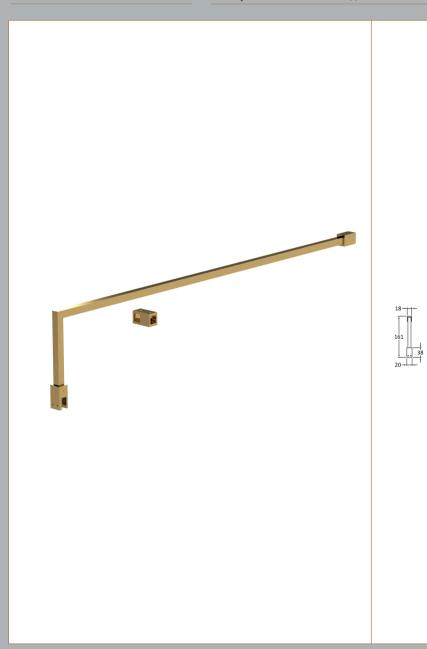

#### ENCLOSURES

Sales Code: FIX025

**Description:** Wetroom Screen Support Arm Brass

| riett in eight (ing).       |                     |
|-----------------------------|---------------------|
| Packaging Dimension         | S                   |
| Height (mm):                | 35                  |
| Width (mm):                 | 160                 |
| Length (mm):                | 1020                |
| Gross Weight (kg):          | 0.7                 |
| Packaging Data              |                     |
| Box Colour:                 | Brown Cardboard Box |
| Box Qty:                    | 1                   |
| Label Size:                 | 100 x 50            |
| Label Colour:               | White Label         |
| Label Qty:                  | 1                   |
| <b>Outer Box Dimensions</b> | (If Applicable)     |
| Height (mm):                |                     |
| Width (mm):                 |                     |
| Depth (mm):                 |                     |
| Length (mm):                |                     |
| Gross Weight (kg):          |                     |
| Barcode:                    | 5056462611884       |
| Product Details             |                     |
| Country of Origin:          | China               |
| Fitting Instruction:        | No                  |
| CE & UKCA:                  | N/A                 |
| Profile Material:           | Stainless Steel     |
| Profile Finish:             | Brushed Brass       |
| Adjustments (mm):           | N/A                 |
| Entry Width (mm):           | N/A                 |
| Swing In Dim (mm):          | N/A                 |
| Swing Out Dim (mm):         | N/A                 |
| Radius (mm):                | Not Applicable      |
| Glass Thickness (mm):       |                     |
| Easy Fit:                   | Not Applicable      |
| Easy Clean:                 | Not Applicable      |
| Handle Style:               | Not Applicable      |
| Handle Material:            | Not Applicable      |
| 77 I 79 I                   |                     |

Enclosure Design:

Support Bar Included:

Wheel Type:

Extras:

Product Dimensions Height (mm):

Width (mm):

Depth (mm): Nett Weight (kg): 15 150

1000

0.67

Not Applicable

Not Applicable

None

ROXOR

Sales Code: WRSF015

**Description:** 1950 Wetroom Wall Channel Brass

ROXOR