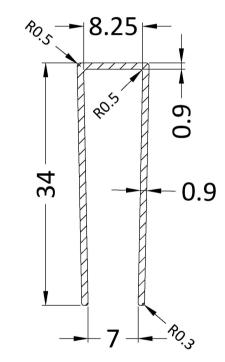

## ENCLOSURES

Sales Code: WRSF015UF

**Description:** 1950mm Undrilled Flat Profile

# **OVERALL LENGTH 1950mm**

| Product Dimensions         |                          |  |
|----------------------------|--------------------------|--|
| Height (mm):               | 1950                     |  |
| Width (mm):                | 34                       |  |
| Depth (mm):                | 13                       |  |
| Nett Weight (kg):          | 1.01                     |  |
| Packaging Dimensions       |                          |  |
| Height (mm):               | 45                       |  |
| Width (mm):                | 185                      |  |
| Length (mm):               | 1970                     |  |
| Gross Weight (kg):         | 1.42                     |  |
| Packaging Data             |                          |  |
| Box Colour:                | Brown Cardboard Box      |  |
| Box Qty:                   | 1                        |  |
| Label Size:                | 50 x 100                 |  |
| Label Colour:              | White Label              |  |
| Label Qty:                 | 1                        |  |
| Outer Box Dimensions (If A | Applicable)              |  |
| Height (mm):               |                          |  |
| Width (mm):                |                          |  |
| Depth (mm):                |                          |  |
| Length (mm):               |                          |  |
| Gross Weight (kg):         |                          |  |
| Barcode:                   | 5056462618975            |  |
| Product Details            |                          |  |
| Country of Origin:         | China                    |  |
| Fitting Instruction:       | No                       |  |
| CE & UKCA:                 | N/A                      |  |
| Profile Material:          | Aluminium                |  |
| Profile Finish:            | Brushed Brass            |  |
| Adjustments (mm):          | 18 mm                    |  |
| Entry Width (mm):          | N/A                      |  |
| Swing In Dim (mm):         | N/A                      |  |
| Swing Out Dim (mm):        | N/A                      |  |
| Radius (mm):               |                          |  |
| Glass Thickness (mm):      |                          |  |
| Easy Fit:                  | Not Applicable           |  |
| Easy Clean:                | Not Applicable           |  |
| Handle Style:              | Not Applicable           |  |
| Handle Material:           | Not Applicable           |  |
| Enclosure Design:          | Not Applicable           |  |
| Wheel Type:                | Not Applicable           |  |
| Support Bar Included:      | Support Bar Not Included |  |
| Extras:                    | None                     |  |