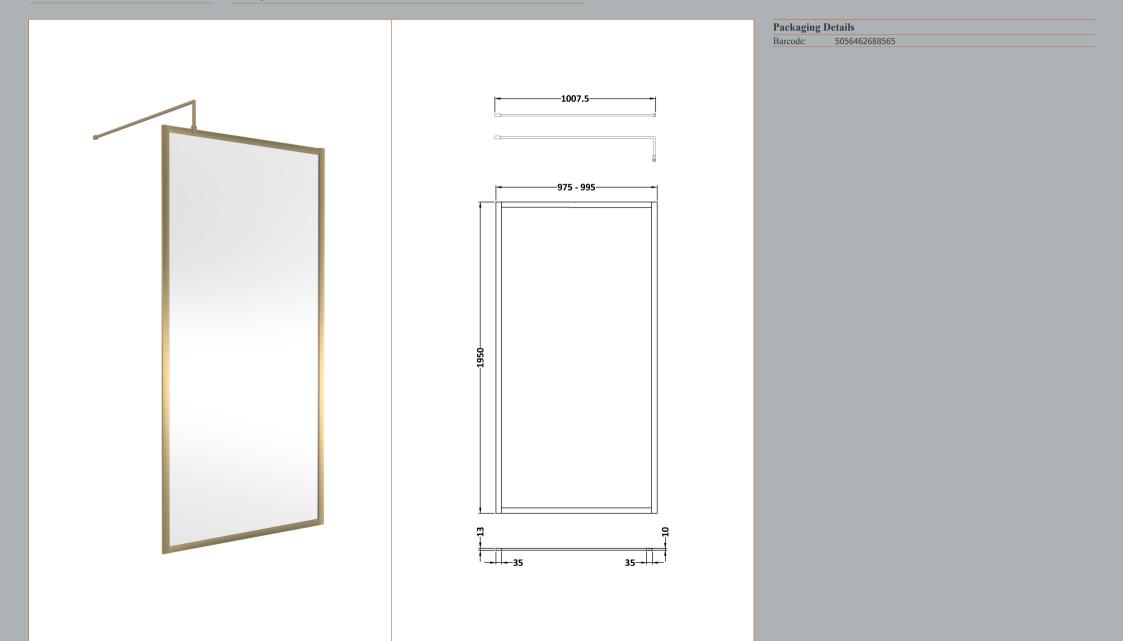

**Description:** Full Frame Wetroom Screen 1950X1000x8mm

ROXOR

-1007.5-

Sales Code: WRSB1000

Description: Wetroom Screen 1000 X1950mm

m\_\_\_\_\_35

| Product Dimensions       |                               |  |
|--------------------------|-------------------------------|--|
| Height (mm):             | 1950                          |  |
| Width (mm):              | 1000                          |  |
| Depth (mm):              | 14                            |  |
| Nett Weight (kg):        | 42.4                          |  |
| Packaging Dimensions     |                               |  |
| Height (mm):             | 65                            |  |
| Width (mm):              | 1085                          |  |
| Length (mm):             | 2010                          |  |
| Gross Weight (kg):       | 42.4                          |  |
| Packaging Data           |                               |  |
| Box Colour:              | Brown Cardboard Box - Printed |  |
| Box Qty:                 | 1                             |  |
| Label Size:              | 100 x 50                      |  |
| Label Colour:            | Not Applicable                |  |
| Label Qty:               | 0                             |  |
| Outer Box Dimensions (If | Applicable)                   |  |
| Height (mm):             |                               |  |
| Width (mm):              |                               |  |
| Depth (mm):              |                               |  |
| Length (mm):             |                               |  |
| Gross Weight (kg):       |                               |  |
| Barcode:                 | 5055369007462                 |  |
| Product Details          |                               |  |
| Country of Origin:       | China                         |  |
| Fitting Instruction:     | No                            |  |
| CE & UKCA:               | Yes                           |  |
| Profile Material:        | Aluminium                     |  |
| Profile Finish:          | Polished Chrome               |  |
| Adjustments (mm):        | 975mm-993mm                   |  |
| Entry Width (mm):        | N/A                           |  |
| Swing In Dim (mm):       | N/A                           |  |
| Swing Out Dim (mm):      | N/A                           |  |
| Radius (mm):             | Not Applicable                |  |
| Glass Thickness (mm):    | 8                             |  |
| Easy Fit:                | No                            |  |
| Easy Clean:              | Yes                           |  |
| Handle Style:            | Not Applicable                |  |
| Handle Material:         | Not Applicable                |  |
| Enclosure Design:        | Frameless                     |  |
| Wheel Type:              | Not Applicable                |  |
| Support Bar Included:    | Support Bar Included          |  |
| Extras:                  | None                          |  |