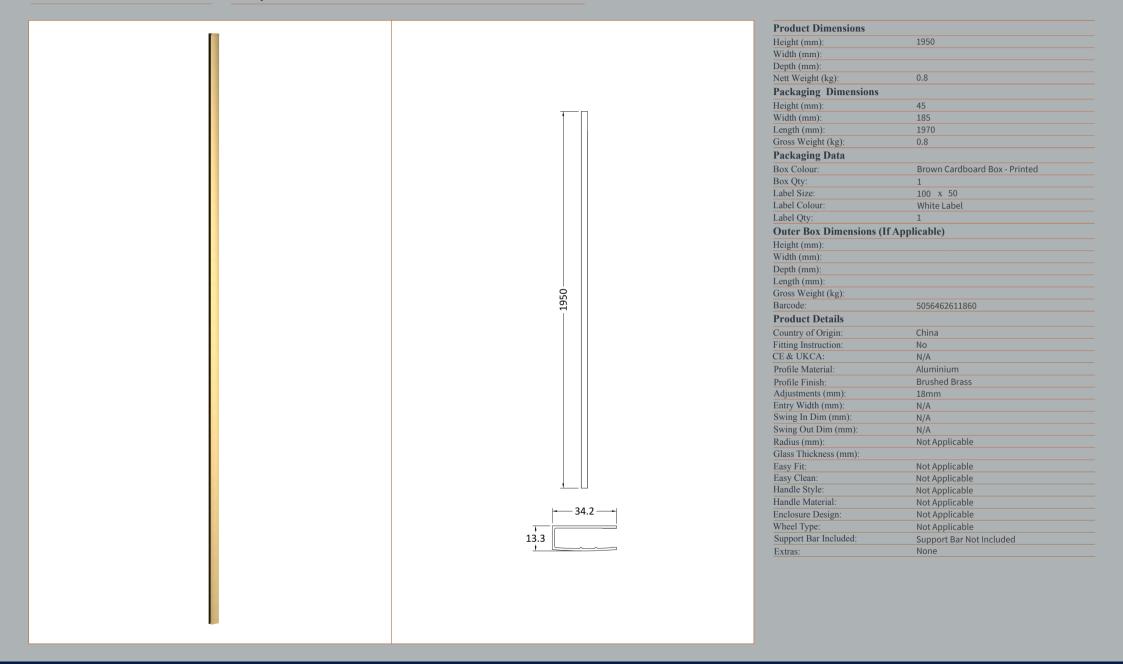

## ENCLOSURES

Sales Code: WRSF015UF

**Description:** 1950mm Undrilled Flat Profile

# **OVERALL LENGTH 1950mm**

| Product Dimensions         |                          |  |
|----------------------------|--------------------------|--|
| Height (mm):               | 1950                     |  |
| Width (mm):                | 34                       |  |
| Depth (mm):                | 13                       |  |
| Nett Weight (kg):          | 1.01                     |  |
| Packaging Dimensions       |                          |  |
| Height (mm):               | 45                       |  |
| Width (mm):                | 185                      |  |
| Length (mm):               | 1970                     |  |
| Gross Weight (kg):         | 1.42                     |  |
| Packaging Data             |                          |  |
| Box Colour:                | Brown Cardboard Box      |  |
| Box Qty:                   | 1                        |  |
| Label Size:                | 50 x 100                 |  |
| Label Colour:              | White Label              |  |
| Label Qty:                 | 1                        |  |
| Outer Box Dimensions (If A | Applicable)              |  |
| Height (mm):               |                          |  |
| Width (mm):                |                          |  |
| Depth (mm):                |                          |  |
| Length (mm):               |                          |  |
| Gross Weight (kg):         |                          |  |
| Barcode:                   | 5056462618975            |  |
| Product Details            |                          |  |
| Country of Origin:         | China                    |  |
| Fitting Instruction:       | No                       |  |
| CE & UKCA:                 | N/A                      |  |
| Profile Material:          | Aluminium                |  |
| Profile Finish:            | Brushed Brass            |  |
| Adjustments (mm):          | 18 mm                    |  |
| Entry Width (mm):          | N/A                      |  |
| Swing In Dim (mm):         | N/A                      |  |
| Swing Out Dim (mm):        | N/A                      |  |
| Radius (mm):               |                          |  |
| Glass Thickness (mm):      |                          |  |
| Easy Fit:                  | Not Applicable           |  |
| Easy Clean:                | Not Applicable           |  |
| Handle Style:              | Not Applicable           |  |
| Handle Material:           | Not Applicable           |  |
| Enclosure Design:          | Not Applicable           |  |
| Wheel Type:                | Not Applicable           |  |
| Support Bar Included:      | Support Bar Not Included |  |
| Extras:                    | None                     |  |