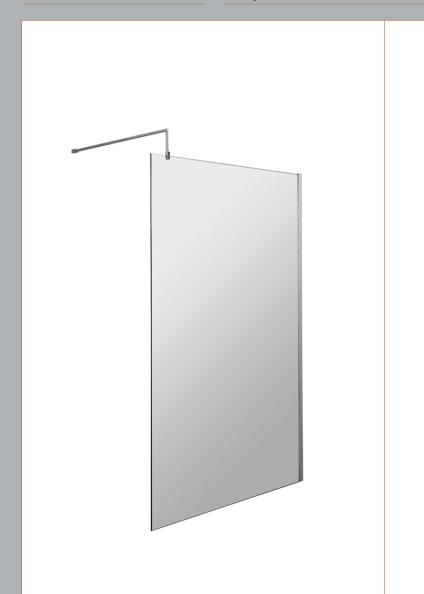

**Description:** Full Frame Wetroom Screen 1950X1000x8mm

ROXOR

-1007.5-

Sales Code: WRSB1000

Description: Wetroom Screen 1000 X1950mm

m\_\_\_\_\_35

| Product Dimensions       |                               |  |
|--------------------------|-------------------------------|--|
| Height (mm):             | 1950                          |  |
| Width (mm):              | 1000                          |  |
| Depth (mm):              | 14                            |  |
| Nett Weight (kg):        | 42.4                          |  |
| Packaging Dimensions     |                               |  |
| Height (mm):             | 65                            |  |
| Width (mm):              | 1085                          |  |
| Length (mm):             | 2010                          |  |
| Gross Weight (kg):       | 42.4                          |  |
| Packaging Data           |                               |  |
| Box Colour:              | Brown Cardboard Box - Printed |  |
| Box Qty:                 | 1                             |  |
| Label Size:              | 100 x 50                      |  |
| Label Colour:            | Not Applicable                |  |
| Label Qty:               | 0                             |  |
| Outer Box Dimensions (If | Applicable)                   |  |
| Height (mm):             |                               |  |
| Width (mm):              |                               |  |
| Depth (mm):              |                               |  |
| Length (mm):             |                               |  |
| Gross Weight (kg):       |                               |  |
| Barcode:                 | 5055369007462                 |  |
| Product Details          |                               |  |
| Country of Origin:       | China                         |  |
| Fitting Instruction:     | No                            |  |
| CE & UKCA:               | Yes                           |  |
| Profile Material:        | Aluminium                     |  |
| Profile Finish:          | Polished Chrome               |  |
| Adjustments (mm):        | 975mm-993mm                   |  |
| Entry Width (mm):        | N/A                           |  |
| Swing In Dim (mm):       | N/A                           |  |
| Swing Out Dim (mm):      | N/A                           |  |
| Radius (mm):             | Not Applicable                |  |
| Glass Thickness (mm):    | 8                             |  |
| Easy Fit:                | No                            |  |
| Easy Clean:              | Yes                           |  |
| Handle Style:            | Not Applicable                |  |
| Handle Material:         | Not Applicable                |  |
| Enclosure Design:        | Frameless                     |  |
| Wheel Type:              | Not Applicable                |  |
| Support Bar Included:    | Support Bar Included          |  |
| Extras:                  | None                          |  |