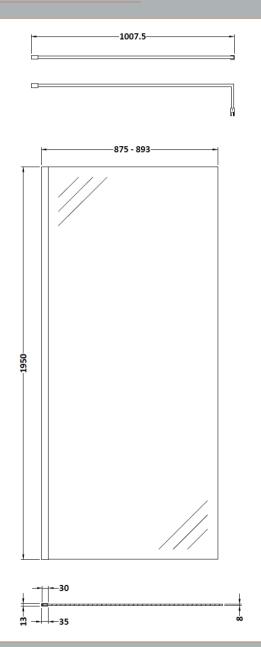

## ROXOR

Sales Code: WRFBB1990 Description: Full Frame Wetroom Screen 1950X900x8mm

## **Packaging Details**

Barcode: 5056462688558

Sales Code: WRSB900 Description: Wetroom Screen 900 X1950mm

| <b>Product Dimensions</b> |                               |
|---------------------------|-------------------------------|
| Height (mm):              | 1950                          |
| Width (mm):               | 900                           |
| Depth (mm):               | 14                            |
| Nett Weight (kg):         | 38.24                         |
| Packaging Dimensions      |                               |
| Height (mm):              | 65                            |
| Width (mm):               | 930                           |
| Length (mm):              | 2010                          |
| Gross Weight (kg):        | 38.24                         |
| Packaging Data            |                               |
| Box Colour:               | Brown Cardboard Box - Printed |
| Box Qty:                  | 1                             |
| Label Size:               | 100 x 50                      |
| Label Colour:             | Not Applicable                |
| Label Qty:                | 0                             |
| Outer Box Dimensions (If  | Applicable)                   |
| Height (mm):              |                               |
| Width (mm):               |                               |
| Depth (mm):               |                               |
| Length (mm):              |                               |
| Gross Weight (kg):        |                               |
| Barcode:                  | 5055369007455                 |
| <b>Product Details</b>    |                               |
| Country of Origin:        | China                         |
| Fitting Instruction:      | No                            |
| CE & UKCA:                | Yes                           |
| Profile Material:         | Aluminium                     |
| Profile Finish:           | Polished Chrome               |
| Adjustments (mm):         | 875mm-893mm                   |
| Entry Width (mm):         | N/A                           |
| Swing In Dim (mm):        | N/A                           |
| Swing Out Dim (mm):       | N/A                           |
| Radius (mm):              | Not Applicable                |
| Glass Thickness (mm):     | 8                             |
| Easy Fit:                 | No                            |
| Easy Clean:               | Yes                           |
| Handle Style:             | Not Applicable                |
| Handle Material:          | Not Applicable                |
| Enclosure Design:         | Frameless                     |
| Wheel Type:               | Not Applicable                |
| Support Bar Included:     | Support Bar Included          |
| Extras:                   | None                          |