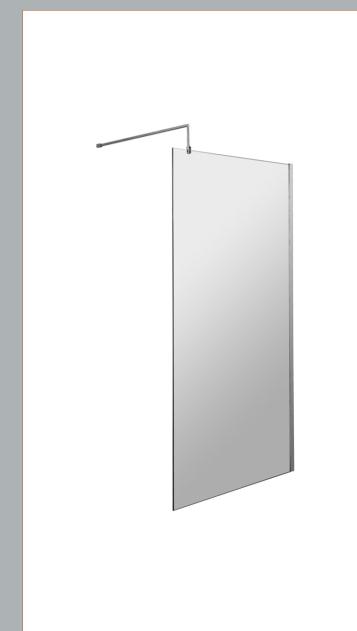

## **Packaging Details**

Barcode: 5056462688558

Sales Code: WRSB900 Description: Wetroom Screen 900 X1950mm

| <b>Product Dimensions</b> |                               |
|---------------------------|-------------------------------|
| Height (mm):              | 1950                          |
| Width (mm):               | 900                           |
| Depth (mm):               | 14                            |
| Nett Weight (kg):         | 38.24                         |
| Packaging Dimensions      |                               |
| Height (mm):              | 65                            |
| Width (mm):               | 930                           |
| Length (mm):              | 2010                          |
| Gross Weight (kg):        | 38.24                         |
| Packaging Data            |                               |
| Box Colour:               | Brown Cardboard Box - Printed |
| Box Qty:                  | 1                             |
| Label Size:               | 100 x 50                      |
| Label Colour:             | Not Applicable                |
| Label Qty:                | 0                             |
| Outer Box Dimensions (If  | Applicable)                   |
| Height (mm):              |                               |
| Width (mm):               |                               |
| Depth (mm):               |                               |
| Length (mm):              |                               |
| Gross Weight (kg):        |                               |
| Barcode:                  | 5055369007455                 |
| <b>Product Details</b>    |                               |
| Country of Origin:        | China                         |
| Fitting Instruction:      | No                            |
| CE & UKCA:                | Yes                           |
| Profile Material:         | Aluminium                     |
| Profile Finish:           | Polished Chrome               |
| Adjustments (mm):         | 875mm-893mm                   |
| Entry Width (mm):         | N/A                           |
| Swing In Dim (mm):        | N/A                           |
| Swing Out Dim (mm):       | N/A                           |
| Radius (mm):              | Not Applicable                |
| Glass Thickness (mm):     | 8                             |
| Easy Fit:                 | No                            |
| Easy Clean:               | Yes                           |
| Handle Style:             | Not Applicable                |
| Handle Material:          | Not Applicable                |
| Enclosure Design:         | Frameless                     |
| Wheel Type:               | Not Applicable                |
| Support Bar Included:     | Support Bar Included          |
| Extras:                   | None                          |