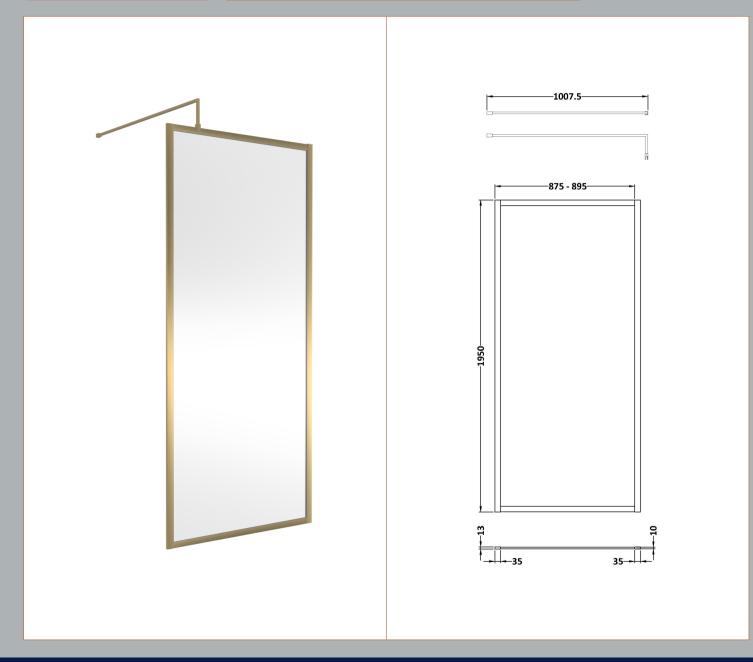

## ROXOR

Sales Code: WRFBB1990 Description: Full Frame Wetroom Screen 1950X900x8mm

## **Packaging Details**

Barcode: 5056462688558

Sales Code: WRSB900 Description: Wetroom Screen 900 X1950mm

| <b>Product Dimensions</b> |                               |
|---------------------------|-------------------------------|
| Height (mm):              | 1950                          |
| Width (mm):               | 900                           |
| Depth (mm):               | 14                            |
| Nett Weight (kg):         | 38.24                         |
| Packaging Dimensions      |                               |
| Height (mm):              | 65                            |
| Width (mm):               | 930                           |
| Length (mm):              | 2010                          |
| Gross Weight (kg):        | 38.24                         |
| Packaging Data            |                               |
| Box Colour:               | Brown Cardboard Box - Printed |
| Box Qty:                  | 1                             |
| Label Size:               | 100 x 50                      |
| Label Colour:             | Not Applicable                |
| Label Qty:                | 0                             |
| Outer Box Dimensions (If  | Applicable)                   |
| Height (mm):              |                               |
| Width (mm):               |                               |
| Depth (mm):               |                               |
| Length (mm):              |                               |
| Gross Weight (kg):        |                               |
| Barcode:                  | 5055369007455                 |
| <b>Product Details</b>    |                               |
| Country of Origin:        | China                         |
| Fitting Instruction:      | No                            |
| CE & UKCA:                | Yes                           |
| Profile Material:         | Aluminium                     |
| Profile Finish:           | Polished Chrome               |
| Adjustments (mm):         | 875mm-893mm                   |
| Entry Width (mm):         | N/A                           |
| Swing In Dim (mm):        | N/A                           |
| Swing Out Dim (mm):       | N/A                           |
| Radius (mm):              | Not Applicable                |
| Glass Thickness (mm):     | 8                             |
| Easy Fit:                 | No                            |
| Easy Clean:               | Yes                           |
| Handle Style:             | Not Applicable                |
| Handle Material:          | Not Applicable                |
| Enclosure Design:         | Frameless                     |
| Wheel Type:               | Not Applicable                |
| Support Bar Included:     | Support Bar Included          |
| Extras:                   | None                          |