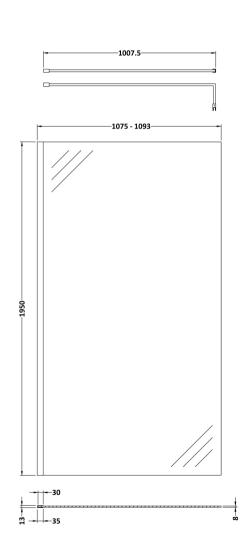

## ROXOR

Sales Code: WRFBB1911 Description: Full Frame Wetroom Screen 1950X1100x8mm

**Packaging Details** 

Barcode: 5056462688572

Sales Code: WRSB1100 Description: 1100X1950 Wetroom Screen Inc Support Bar

| <b>Product Dimensions</b>            |                               |
|--------------------------------------|-------------------------------|
| Height (mm):                         | 1950                          |
| Width (mm):                          | 1100                          |
| Depth (mm):                          | 14                            |
| Nett Weight (kg):                    | 48.8                          |
| Packaging Dimensions                 |                               |
| Height (mm):                         | 65                            |
| Width (mm):                          | 1150                          |
| Length (mm):                         | 2010                          |
| Gross Weight (kg):                   | 48.8                          |
| Packaging Data                       |                               |
| Box Colour:                          | Brown Cardboard Box - Printed |
| Box Qty:                             | 1                             |
| Label Size:                          | 100 x 50                      |
| Label Colour:                        | Not Applicable                |
| Label Qty:                           | 0                             |
| <b>Outer Box Dimensions (If App)</b> | licable)                      |
| Height (mm):                         |                               |
| Width (mm):                          |                               |
| Depth (mm):                          |                               |
| Length (mm):                         |                               |
| Gross Weight (kg):                   |                               |
| Barcode:                             | 5055275871157                 |
| <b>Product Details</b>               |                               |
| Country of Origin:                   | China                         |
| Fitting Instruction:                 | No                            |
| CE & UKCA:                           | Yes                           |
| Profile Material:                    | Aluminium                     |
| Profile Finish:                      | Polished Chrome               |
| Adjustments (mm):                    | 1075mm-1093mm                 |
| Entry Width (mm):                    | N/A                           |
| Swing In Dim (mm):                   | N/A                           |
| Swing Out Dim (mm):                  | N/A                           |
| Radius (mm):                         | Not Applicable                |
| Glass Thickness (mm):                | 8                             |
| Easy Fit:                            | No                            |
| Easy Clean:                          | Yes                           |
| Handle Style:                        | Not Applicable                |
| Handle Material:                     | Not Applicable                |
| Enclosure Design:                    | Frameless                     |
| Wheel Type:                          | Not Applicable                |
| Support Bar Included:                | Support Bar Included          |
| Extras:                              | None                          |