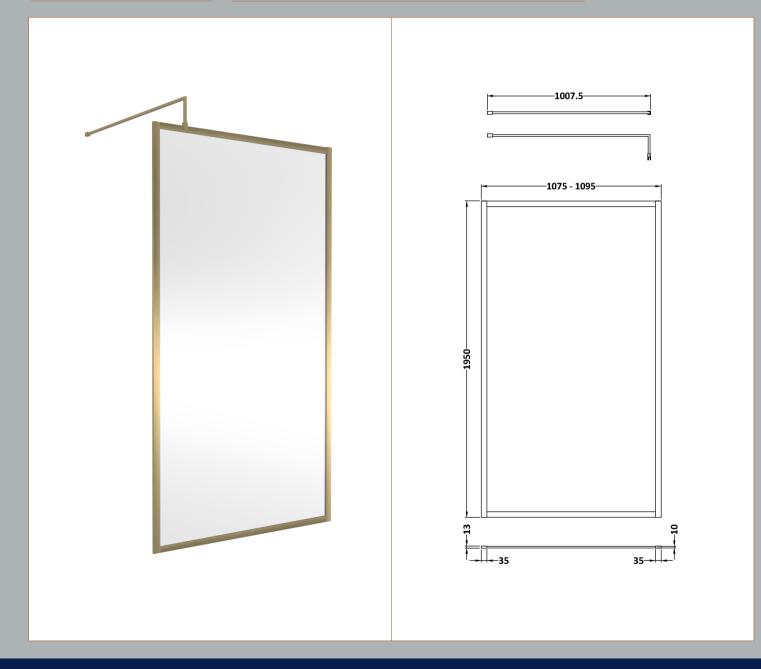

## ROXOR

Sales Code: WRFBB1911 Description: Full Frame Wetroom Screen 1950X1100x8mm

**Packaging Details** 

Barcode: 5056462688572

Sales Code: WRSB1100 Description: 1100X1950 Wetroom Screen Inc Support Bar

| <b>Product Dimensions</b>            |                               |
|--------------------------------------|-------------------------------|
| Height (mm):                         | 1950                          |
| Width (mm):                          | 1100                          |
| Depth (mm):                          | 14                            |
| Nett Weight (kg):                    | 48.8                          |
| Packaging Dimensions                 |                               |
| Height (mm):                         | 65                            |
| Width (mm):                          | 1150                          |
| Length (mm):                         | 2010                          |
| Gross Weight (kg):                   | 48.8                          |
| Packaging Data                       |                               |
| Box Colour:                          | Brown Cardboard Box - Printed |
| Box Qty:                             | 1                             |
| Label Size:                          | 100 x 50                      |
| Label Colour:                        | Not Applicable                |
| Label Qty:                           | 0                             |
| <b>Outer Box Dimensions (If App)</b> | licable)                      |
| Height (mm):                         |                               |
| Width (mm):                          |                               |
| Depth (mm):                          |                               |
| Length (mm):                         |                               |
| Gross Weight (kg):                   |                               |
| Barcode:                             | 5055275871157                 |
| <b>Product Details</b>               |                               |
| Country of Origin:                   | China                         |
| Fitting Instruction:                 | No                            |
| CE & UKCA:                           | Yes                           |
| Profile Material:                    | Aluminium                     |
| Profile Finish:                      | Polished Chrome               |
| Adjustments (mm):                    | 1075mm-1093mm                 |
| Entry Width (mm):                    | N/A                           |
| Swing In Dim (mm):                   | N/A                           |
| Swing Out Dim (mm):                  | N/A                           |
| Radius (mm):                         | Not Applicable                |
| Glass Thickness (mm):                | 8                             |
| Easy Fit:                            | No                            |
| Easy Clean:                          | Yes                           |
| Handle Style:                        | Not Applicable                |
| Handle Material:                     | Not Applicable                |
| Enclosure Design:                    | Frameless                     |
| Wheel Type:                          | Not Applicable                |
| Support Bar Included:                | Support Bar Included          |
| Extras:                              | None                          |