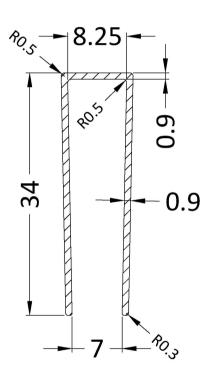

| <b>Product Dimensions</b>            |                               |
|--------------------------------------|-------------------------------|
| Height (mm):                         | 1950                          |
| Width (mm):                          |                               |
| Depth (mm):                          |                               |
| Nett Weight (kg):                    | 0.8                           |
| Packaging Dimensions                 |                               |
| Height (mm):                         | 45                            |
| Width (mm):                          | 185                           |
| Length (mm):                         | 1970                          |
| Gross Weight (kg):                   | 0.8                           |
| Packaging Data                       |                               |
| Box Colour:                          | Brown Cardboard Box - Printed |
| Box Qty:                             | 1                             |
| Label Size:                          | 100 x 50                      |
| Label Colour:                        | White Label                   |
| Label Qty:                           | 1                             |
| <b>Outer Box Dimensions (If Appl</b> | licable)                      |
| Height (mm):                         |                               |
| Width (mm):                          |                               |
| Depth (mm):                          |                               |
| Length (mm):                         |                               |
| Gross Weight (kg):                   |                               |
| Barcode:                             | 5056462611860                 |
| <b>Product Details</b>               |                               |
| Country of Origin:                   | China                         |
| Fitting Instruction:                 | No                            |
| CE & UKCA:                           | N/A                           |
| Profile Material:                    | Aluminium                     |
| Profile Finish:                      | Brushed Brass                 |
| Adjustments (mm):                    | 18mm                          |
| Entry Width (mm):                    | N/A                           |
| Swing In Dim (mm):                   | N/A                           |
| Swing Out Dim (mm):                  | N/A                           |
| Radius (mm):                         | Not Applicable                |
| Glass Thickness (mm):                |                               |
| Easy Fit:                            | Not Applicable                |
| Easy Clean:                          | Not Applicable                |
| Handle Style:                        | Not Applicable                |
| Handle Material:                     | Not Applicable                |
| Enclosure Design:                    | Not Applicable                |
| Wheel Type:                          | Not Applicable                |
| Support Bar Included:                | Support Bar Not Included      |
| Extras:                              | None                          |

Sales Code: WRSF015UF Description: 1950mm Undrilled Flat Profile

**OVERALL LENGTH 1950mm** 

| <b>Product Dimensions</b>   |                          |  |
|-----------------------------|--------------------------|--|
| Height (mm):                | 1950                     |  |
| Width (mm):                 | 34                       |  |
| Depth (mm):                 | 13                       |  |
| Nett Weight (kg):           | 1.01                     |  |
| <b>Packaging Dimensions</b> |                          |  |
| Height (mm):                | 45                       |  |
| Width (mm):                 | 185                      |  |
| Length (mm):                | 1970                     |  |
| Gross Weight (kg):          | 1.42                     |  |
| Packaging Data              |                          |  |
| Box Colour:                 | Brown Cardboard Box      |  |
| Box Qty:                    | 1                        |  |
| Label Size:                 | 50 x 100                 |  |
| Label Colour:               | White Label              |  |
| Label Qty:                  | 1                        |  |
| Outer Box Dimensions (I     | f Applicable)            |  |
| Height (mm):                |                          |  |
| Width (mm):                 |                          |  |
| Depth (mm):                 |                          |  |
| Length (mm):                |                          |  |
| Gross Weight (kg):          |                          |  |
| Barcode:                    | 5056462618975            |  |
| <b>Product Details</b>      |                          |  |
| Country of Origin:          | China                    |  |
| Fitting Instruction:        | No                       |  |
| CE & UKCA:                  | N/A                      |  |
| Profile Material:           | Aluminium                |  |
| Profile Finish:             | Brushed Brass            |  |
| Adjustments (mm):           | 18 mm                    |  |
| Entry Width (mm):           | N/A                      |  |
| Swing In Dim (mm):          | N/A                      |  |
| Swing Out Dim (mm):         | N/A                      |  |
| Radius (mm):                |                          |  |
| Glass Thickness (mm):       |                          |  |
| Easy Fit:                   | Not Applicable           |  |
| Easy Clean:                 | Not Applicable           |  |
| Handle Style:               | Not Applicable           |  |
| Handle Material:            | Not Applicable           |  |
| Enclosure Design:           | Not Applicable           |  |
| Wheel Type:                 | Not Applicable           |  |
| Support Bar Included:       | Support Bar Not Included |  |