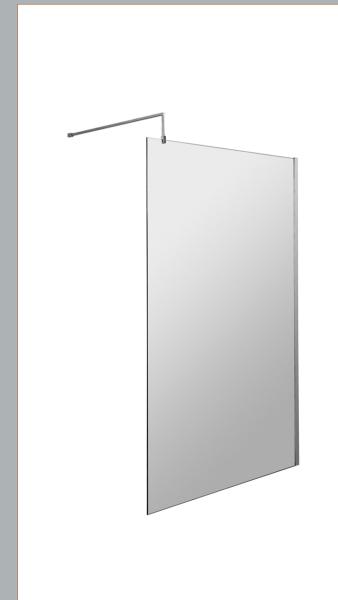

## ROXOR

Sales Code: WRFBB1911 Description: Full Frame Wetroom Screen 1950X1100x8mm

**Packaging Details** 

Barcode: 5056462688572

Sales Code: WRSB1100 Description: 1100X1950 Wetroom Screen Inc Support Bar

| <b>Product Dimensions</b>            |                               |
|--------------------------------------|-------------------------------|
| Height (mm):                         | 1950                          |
| Width (mm):                          | 1100                          |
| Depth (mm):                          | 14                            |
| Nett Weight (kg):                    | 48.8                          |
| Packaging Dimensions                 |                               |
| Height (mm):                         | 65                            |
| Width (mm):                          | 1150                          |
| Length (mm):                         | 2010                          |
| Gross Weight (kg):                   | 48.8                          |
| Packaging Data                       |                               |
| Box Colour:                          | Brown Cardboard Box - Printed |
| Box Qty:                             | 1                             |
| Label Size:                          | 100 x 50                      |
| Label Colour:                        | Not Applicable                |
| Label Qty:                           | 0                             |
| <b>Outer Box Dimensions (If App)</b> | licable)                      |
| Height (mm):                         |                               |
| Width (mm):                          |                               |
| Depth (mm):                          |                               |
| Length (mm):                         |                               |
| Gross Weight (kg):                   |                               |
| Barcode:                             | 5055275871157                 |
| <b>Product Details</b>               |                               |
| Country of Origin:                   | China                         |
| Fitting Instruction:                 | No                            |
| CE & UKCA:                           | Yes                           |
| Profile Material:                    | Aluminium                     |
| Profile Finish:                      | Polished Chrome               |
| Adjustments (mm):                    | 1075mm-1093mm                 |
| Entry Width (mm):                    | N/A                           |
| Swing In Dim (mm):                   | N/A                           |
| Swing Out Dim (mm):                  | N/A                           |
| Radius (mm):                         | Not Applicable                |
| Glass Thickness (mm):                | 8                             |
| Easy Fit:                            | No                            |
| Easy Clean:                          | Yes                           |
| Handle Style:                        | Not Applicable                |
| Handle Material:                     | Not Applicable                |
| Enclosure Design:                    | Frameless                     |
| Wheel Type:                          | Not Applicable                |
| Support Bar Included:                | Support Bar Included          |
| Extras:                              | None                          |