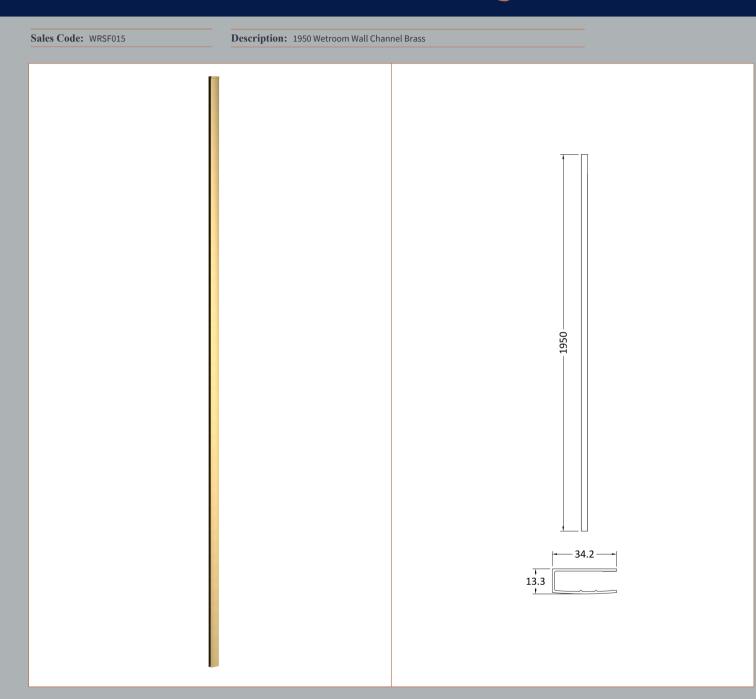

| <b>Product Dimensions</b>            |                               |
|--------------------------------------|-------------------------------|
| Height (mm):                         | 1950                          |
| Width (mm):                          |                               |
| Depth (mm):                          |                               |
| Nett Weight (kg):                    | 0.8                           |
| Packaging Dimensions                 |                               |
| Height (mm):                         | 45                            |
| Width (mm):                          | 185                           |
| Length (mm):                         | 1970                          |
| Gross Weight (kg):                   | 0.8                           |
| Packaging Data                       |                               |
| Box Colour:                          | Brown Cardboard Box - Printed |
| Box Qty:                             | 1                             |
| Label Size:                          | 100 x 50                      |
| Label Colour:                        | White Label                   |
| Label Qty:                           | 1                             |
| <b>Outer Box Dimensions (If Appl</b> | licable)                      |
| Height (mm):                         |                               |
| Width (mm):                          |                               |
| Depth (mm):                          |                               |
| Length (mm):                         |                               |
| Gross Weight (kg):                   |                               |
| Barcode:                             | 5056462611860                 |
| <b>Product Details</b>               |                               |
| Country of Origin:                   | China                         |
| Fitting Instruction:                 | No                            |
| CE & UKCA:                           | N/A                           |
| Profile Material:                    | Aluminium                     |
| Profile Finish:                      | Brushed Brass                 |
| Adjustments (mm):                    | 18mm                          |
| Entry Width (mm):                    | N/A                           |
| Swing In Dim (mm):                   | N/A                           |
| Swing Out Dim (mm):                  | N/A                           |
| Radius (mm):                         | Not Applicable                |
| Glass Thickness (mm):                |                               |
| Easy Fit:                            | Not Applicable                |
| Easy Clean:                          | Not Applicable                |
| Handle Style:                        | Not Applicable                |
| Handle Material:                     | Not Applicable                |
| Enclosure Design:                    | Not Applicable                |
| Wheel Type:                          | Not Applicable                |
| Support Bar Included:                | Support Bar Not Included      |
| Extras:                              | None                          |

Sales Code: WRSF015UF Description: 1950mm Undrilled Flat Profile

**OVERALL LENGTH 1950mm** 

| <b>Product Dimensions</b>   |                          |  |
|-----------------------------|--------------------------|--|
| Height (mm):                | 1950                     |  |
| Width (mm):                 | 34                       |  |
| Depth (mm):                 | 13                       |  |
| Nett Weight (kg):           | 1.01                     |  |
| <b>Packaging Dimensions</b> |                          |  |
| Height (mm):                | 45                       |  |
| Width (mm):                 | 185                      |  |
| Length (mm):                | 1970                     |  |
| Gross Weight (kg):          | 1.42                     |  |
| Packaging Data              |                          |  |
| Box Colour:                 | Brown Cardboard Box      |  |
| Box Qty:                    | 1                        |  |
| Label Size:                 | 50 x 100                 |  |
| Label Colour:               | White Label              |  |
| Label Qty:                  | 1                        |  |
| Outer Box Dimensions (I     | f Applicable)            |  |
| Height (mm):                |                          |  |
| Width (mm):                 |                          |  |
| Depth (mm):                 |                          |  |
| Length (mm):                |                          |  |
| Gross Weight (kg):          |                          |  |
| Barcode:                    | 5056462618975            |  |
| <b>Product Details</b>      |                          |  |
| Country of Origin:          | China                    |  |
| Fitting Instruction:        | No                       |  |
| CE & UKCA:                  | N/A                      |  |
| Profile Material:           | Aluminium                |  |
| Profile Finish:             | Brushed Brass            |  |
| Adjustments (mm):           | 18 mm                    |  |
| Entry Width (mm):           | N/A                      |  |
| Swing In Dim (mm):          | N/A                      |  |
| Swing Out Dim (mm):         | N/A                      |  |
| Radius (mm):                |                          |  |
| Glass Thickness (mm):       |                          |  |
| Easy Fit:                   | Not Applicable           |  |
| Easy Clean:                 | Not Applicable           |  |
| Handle Style:               | Not Applicable           |  |
| Handle Material:            | Not Applicable           |  |
| Enclosure Design:           | Not Applicable           |  |
| Wheel Type:                 | Not Applicable           |  |
| Support Bar Included:       | Support Bar Not Included |  |