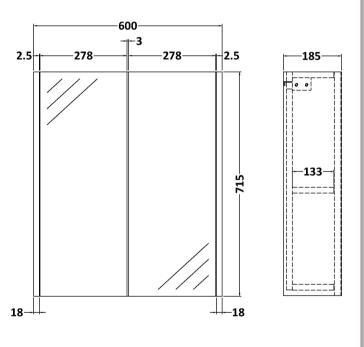

Sales Code: NPF1817 Description: 600 Mirror Unit 50/50

| <b>Product Dimensions</b> |                              |
|---------------------------|------------------------------|
| Height (mm):              | 715                          |
| Width (mm):               | 600                          |
| Depth (mm):               | 185                          |
| Nett Weight (kg):         | 20.5                         |
| Packaging Dimensions      |                              |
| Height (mm):              | 735                          |
| Width (mm):               | 620                          |
| Depth (mm):               | 202                          |
| Gross Weight (kg):        | 21                           |
| Packaging Data            |                              |
| Box Colour:               | Brown Cardboard Box          |
| Box Qty:                  | 1                            |
| Label Size:               | 100 x 50                     |
| Label Colour:             | White Label                  |
| Label Qty:                | 2                            |
| Outer Box Dimensions (If  | Applicable)                  |
| Height (mm):              |                              |
| Width (mm):               |                              |
| Depth (mm):               |                              |
| Gross Weight (kg):        |                              |
| Barcode:                  | 5056462657424                |
| Product Details           |                              |
| Country of Origin:        | United Kingdom               |
| Fitting Instruction:      | No                           |
| CE & UKCA:                | Yes                          |
| FSC Certified Materials:  | Yes                          |
| Colour:                   | Halifax Oak                  |
| Construction Method:      | Cam & Wood Dowel             |
| Construction Type:        | Rigid                        |
| Cabinet Finish:           | MFC Textured Woodgrain       |
| Fascia Finish:            | MFC Textured Woodgrain       |
| Cabinet Thickness (mm):   | 18                           |
| Fascia Thickness (mm):    | 18                           |
| Drawer Included:          | No                           |
| Drawer Type:              | Not Applicable               |
| No of Shelves:            | 1                            |
| Hinge Type:               | 95 Degree Clip-On Soft Close |
| Hinge Included:           | Yes, Supplied                |
| Adjustable Legs:          | No, Not Required             |
| Fixings Included:         | Yes                          |
| Handle Style:             | Not Applicable               |
| Waste Shroud:             | No                           |
| Handle Included:          | No                           |
| Handle Type:              | Handless                     |
|                           |                              |