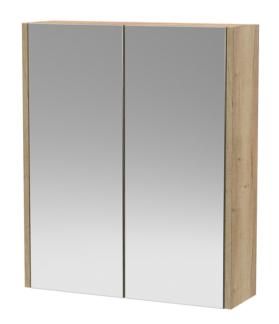

Sales Code: NPF1817 Description: 600 Mirror Unit 50/50

| <b>Product Dimensions</b> |                              |
|---------------------------|------------------------------|
| Height (mm):              | 715                          |
| Width (mm):               | 600                          |
| Depth (mm):               | 185                          |
| Nett Weight (kg):         | 20.5                         |
| Packaging Dimensions      |                              |
| Height (mm):              | 735                          |
| Width (mm):               | 620                          |
| Depth (mm):               | 202                          |
| Gross Weight (kg):        | 21                           |
| Packaging Data            |                              |
| Box Colour:               | Brown Cardboard Box          |
| Box Qty:                  | 1                            |
| Label Size:               | 100 x 50                     |
| Label Colour:             | White Label                  |
| Label Qty:                | 2                            |
| Outer Box Dimensions (If  | Applicable)                  |
| Height (mm):              |                              |
| Width (mm):               |                              |
| Depth (mm):               |                              |
| Gross Weight (kg):        |                              |
| Barcode:                  | 5056462657424                |
| Product Details           |                              |
| Country of Origin:        | United Kingdom               |
| Fitting Instruction:      | No                           |
| CE & UKCA:                | Yes                          |
| FSC Certified Materials:  | Yes                          |
| Colour:                   | Halifax Oak                  |
| Construction Method:      | Cam & Wood Dowel             |
| Construction Type:        | Rigid                        |
| Cabinet Finish:           | MFC Textured Woodgrain       |
| Fascia Finish:            | MFC Textured Woodgrain       |
| Cabinet Thickness (mm):   | 18                           |
| Fascia Thickness (mm):    | 18                           |
| Drawer Included:          | No                           |
| Drawer Type:              | Not Applicable               |
| No of Shelves:            | 1                            |
| Hinge Type:               | 95 Degree Clip-On Soft Close |
| Hinge Included:           | Yes, Supplied                |
| Adjustable Legs:          | No, Not Required             |
| Fixings Included:         | Yes                          |
| Handle Style:             | Not Applicable               |
| Waste Shroud:             | No                           |
| Handle Included:          | No                           |
| Handle Type:              | Handless                     |
|                           |                              |