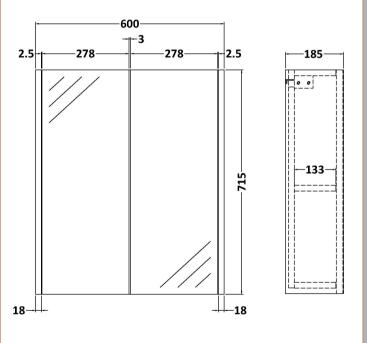

Sales Code: NPF2317 Description: 600 Mirror Unit 50/50

| Product Dimensions             |                              |
|--------------------------------|------------------------------|
| Height (mm):                   | 715                          |
| Width (mm):                    | 600                          |
| Depth (mm):                    | 185                          |
| Nett Weight (kg):              | 20.5                         |
| Packaging Dimensions           | 20.3                         |
|                                | 735                          |
| Height (mm):                   | 620                          |
| Width (mm):                    | 202                          |
| Depth (mm): Gross Weight (kg): | 21                           |
|                                | ZI                           |
| Packaging Data                 |                              |
| Box Colour:                    | Brown Cardboard Box          |
| Box Qty:                       | 1                            |
| Label Size:                    | 100 x 50                     |
| Label Colour:                  | White Label                  |
| Label Qty:                     | 2                            |
| Outer Box Dimensions (If       | Applicable)                  |
| Height (mm):                   |                              |
| Width (mm):                    |                              |
| Depth (mm):                    |                              |
| Gross Weight (kg):             |                              |
| Barcode:                       | 5056462657400                |
| Product Details                |                              |
| Country of Origin:             | United Kingdom               |
| Fitting Instruction:           | No                           |
| CE & UKCA:                     | No                           |
| FSC Certified Materials:       | Yes                          |
| Colour:                        | Monument Grey                |
| Construction Method:           | Cam & Wood Dowel             |
| Construction Type:             | Rigid                        |
| Cabinet Finish:                | MFC Smooth Matt              |
| Fascia Finish:                 | MFC Smooth Matt              |
| Cabinet Thickness (mm):        | 18                           |
| Fascia Thickness (mm):         | 18                           |
| Drawer Included:               | No                           |
| Drawer Type:                   | Not Applicable               |
| No of Shelves:                 | 1                            |
| Hinge Type:                    | 95 Degree Clip-On Soft Close |
| Hinge Included:                | Yes, Supplied                |
| Adjustable Legs:               | No, Not Required             |
| Fixings Included:              | Yes                          |
| Handle Style:                  | Not Applicable               |
| Waste Shroud:                  | No                           |
| Handle Included:               | No                           |
| Handle Type:                   | Handless                     |
|                                |                              |