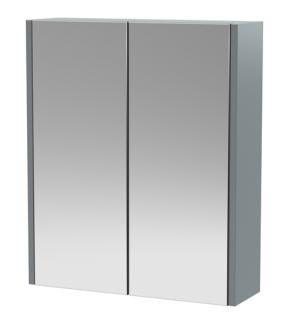

Sales Code: NPF2317 Description: 600 Mirror Unit 50/50

| Product Dimensions             |                              |
|--------------------------------|------------------------------|
| Height (mm):                   | 715                          |
| Width (mm):                    | 600                          |
| Depth (mm):                    | 185                          |
| Nett Weight (kg):              | 20.5                         |
| Packaging Dimensions           | 20.3                         |
|                                | 735                          |
| Height (mm):                   | 620                          |
| Width (mm):                    | 202                          |
| Depth (mm): Gross Weight (kg): | 21                           |
|                                | ZI                           |
| Packaging Data                 |                              |
| Box Colour:                    | Brown Cardboard Box          |
| Box Qty:                       | 1                            |
| Label Size:                    | 100 x 50                     |
| Label Colour:                  | White Label                  |
| Label Qty:                     | 2                            |
| Outer Box Dimensions (If       | Applicable)                  |
| Height (mm):                   |                              |
| Width (mm):                    |                              |
| Depth (mm):                    |                              |
| Gross Weight (kg):             |                              |
| Barcode:                       | 5056462657400                |
| Product Details                |                              |
| Country of Origin:             | United Kingdom               |
| Fitting Instruction:           | No                           |
| CE & UKCA:                     | No                           |
| FSC Certified Materials:       | Yes                          |
| Colour:                        | Monument Grey                |
| Construction Method:           | Cam & Wood Dowel             |
| Construction Type:             | Rigid                        |
| Cabinet Finish:                | MFC Smooth Matt              |
| Fascia Finish:                 | MFC Smooth Matt              |
| Cabinet Thickness (mm):        | 18                           |
| Fascia Thickness (mm):         | 18                           |
| Drawer Included:               | No                           |
| Drawer Type:                   | Not Applicable               |
| No of Shelves:                 | 1                            |
| Hinge Type:                    | 95 Degree Clip-On Soft Close |
| Hinge Included:                | Yes, Supplied                |
| Adjustable Legs:               | No, Not Required             |
| Fixings Included:              | Yes                          |
| Handle Style:                  | Not Applicable               |
| Waste Shroud:                  | No                           |
| Handle Included:               | No                           |
| Handle Type:                   | Handless                     |
|                                |                              |