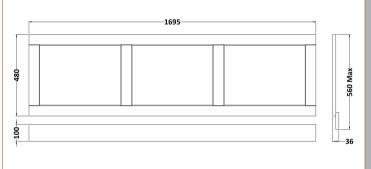

## ROXOR

Sales Code: LOP805 Description: 1700 Bath Panel

| Product Dimensions         |                              |
|----------------------------|------------------------------|
| Height (mm):               | 560                          |
| Width (mm):                | 1695                         |
| Depth (mm):                | 36                           |
| Nett Weight (kg):          | 13                           |
| Packaging Dimensions       |                              |
| Height (mm):               | 610                          |
| Width (mm):                | 1730                         |
| Depth (mm):                | 28                           |
| Gross Weight (kg):         | 13.5                         |
|                            | 13.3                         |
| Packaging Data             | Brown Cardboard Box          |
| Box Colour:                |                              |
| Box Qty:                   | 1                            |
| Label Size:                | 150 x 100                    |
| Label Colour:              | White Label                  |
| Label Qty:                 | 1                            |
| Outer Box Dimensions (If A | Applicable)                  |
| Height (mm):               |                              |
| Width (mm):                |                              |
| Depth (mm):                |                              |
| Gross Weight (kg):         |                              |
| Barcode:                   | 5056462622941                |
| Product Details            |                              |
| Country of Origin:         | United Kingdom               |
| Fitting Instruction:       | Yes                          |
| CE & UKCA:                 |                              |
| FSC Certified Materials:   | Yes                          |
| Colour:                    | Hunter Green                 |
| Construction Method:       | Not Applicable               |
| Construction Type:         | Flat-Pack                    |
| Cabinet Finish:            | Not Applicable               |
| Fascia Finish:             | Mdf Vinyl Textured Woodgrain |
| Cabinet Thickness (mm):    |                              |
| Fascia Thickness (mm):     | 18                           |
| Drawer Included:           | Not Applicable               |
| Drawer Type:               | Not Applicable               |
| No of Shelves:             | Not Applicable               |
| Hinge Type:                | Not Applicable               |
| Hinge Included:            | Not Applicable               |
| Adjustable Legs:           | Not Applicable               |
| Fixings Included:          | Yes                          |
| Handle Style:              | Not Applicable               |
| Waste Shroud:              | Not Applicable               |
| Handle Included:           | Not Applicable               |
| Handle Type:               | Not Applicable               |
|                            |                              |