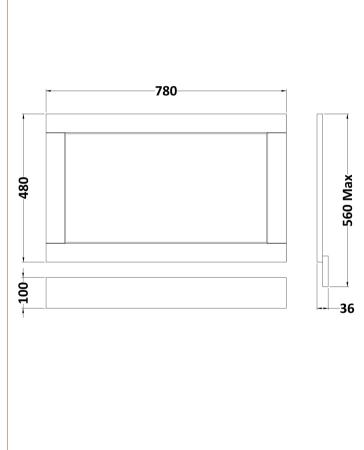

Sales Code: LOP813 Description: 800 Bath Panel

| Product Dimensions         |                              |
|----------------------------|------------------------------|
| Height (mm):               | 560                          |
| Width (mm):                | 780                          |
| Depth (mm):                | 36                           |
| Nett Weight (kg):          | 6                            |
| Packaging Dimensions       |                              |
| Height (mm):               | 610                          |
| Width (mm):                | 810                          |
| Depth (mm):                | 28                           |
| Gross Weight (kg):         | 6.5                          |
| Packaging Data             |                              |
| Box Colour:                | Brown Cardboard Box          |
| Box Qty:                   | 1                            |
| Label Size:                | 150 x 100                    |
| Label Colour:              | White Label                  |
| Label Qty:                 | 1                            |
| Outer Box Dimensions (If A | Applicable)                  |
| Height (mm):               |                              |
| Width (mm):                |                              |
| Depth (mm):                |                              |
| Gross Weight (kg):         |                              |
| Barcode:                   | 5056462622989                |
| Product Details            |                              |
| Country of Origin:         | United Kingdom               |
| Fitting Instruction:       | Yes                          |
| CE & UKCA:                 |                              |
| FSC Certified Materials:   | Yes                          |
| Colour:                    | Hunter Green                 |
| Construction Method:       | Not Applicable               |
| Construction Type:         | Flat-Pack                    |
| Cabinet Finish:            | Not Applicable               |
| Fascia Finish:             | Mdf Vinyl Textured Woodgrain |
| Cabinet Thickness (mm):    |                              |
| Fascia Thickness (mm):     | 18                           |
| Drawer Included:           | Not Applicable               |
| Drawer Type:               | Not Applicable               |
| No of Shelves:             | Not Applicable               |
| Hinge Type:                | Not Applicable               |
| Hinge Included:            | Not Applicable               |
| Adjustable Legs:           | Not Applicable               |
| Fixings Included:          | Yes                          |
| Handle Style:              | Not Applicable               |
| Waste Shroud:              | Not Applicable               |
| Handle Included:           | Not Applicable               |
| Handle Type:               | Not Applicable               |
|                            |                              |