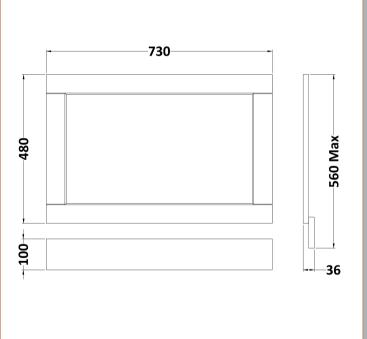

Sales Code: LOP812 Description: 750 Bath Panel

| Product Dimensions         |                              |
|----------------------------|------------------------------|
| Height (mm):               | 560                          |
| Width (mm):                | 730                          |
| Depth (mm):                | 36                           |
| Nett Weight (kg):          | 5.5                          |
| Packaging Dimensions       |                              |
| Height (mm):               | 610                          |
| Width (mm):                | 760                          |
| Depth (mm):                | 28                           |
| Gross Weight (kg):         | 6                            |
| Packaging Data             |                              |
| Box Colour:                | Brown Cardboard Box          |
| Box Qty:                   | 1                            |
| Label Size:                | 150 x 100                    |
| Label Colour:              | White Label                  |
| Label Qty:                 | 1                            |
| Outer Box Dimensions (If A | applicable)                  |
| Height (mm):               | **                           |
| Width (mm):                |                              |
| Depth (mm):                |                              |
| Gross Weight (kg):         |                              |
| Barcode:                   | 5056462622972                |
| Product Details            |                              |
| Country of Origin:         | United Kingdom               |
| Fitting Instruction:       | Yes                          |
| CE & UKCA:                 |                              |
| FSC Certified Materials:   | Yes                          |
| Colour:                    | Hunter Green                 |
| Construction Method:       | Not Applicable               |
| Construction Type:         | Flat-Pack                    |
| Cabinet Finish:            | Not Applicable               |
| Fascia Finish:             | Mdf Vinyl Textured Woodgrain |
| Cabinet Thickness (mm):    |                              |
| Fascia Thickness (mm):     | 18                           |
| Drawer Included:           | Not Applicable               |
| Drawer Type:               | Not Applicable               |
| No of Shelves:             | Not Applicable               |
| Hinge Type:                | Not Applicable               |
| Hinge Included:            | Not Applicable               |
| Adjustable Legs:           | Not Applicable               |
| Fixings Included:          | Yes                          |
| Handle Style:              | Not Applicable               |
| Waste Shroud:              | Not Applicable               |
| Handle Included:           | Not Applicable               |
|                            |                              |