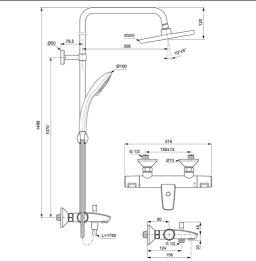

## ILLUSTRATED PRODUCT DETAILS

| Weights        |                                            | Finishes   | Finishes              |  |
|----------------|--------------------------------------------|------------|-----------------------|--|
| A7590<br>BD198 | 3.90 KG<br>0.27 KG                         | A7590      | Chrome (AA)           |  |
| Materials      |                                            | BD198      | Chrome (AA)           |  |
| A7590<br>BD198 | Chrome Plated Brass<br>Chrome Plated Brass | Flow rates |                       |  |
|                |                                            | A7590      | 8 Litres per minute @ |  |

Removable 12 litre per minute eco flow regulator fitted in the fixed head and 8 litre per minute regulator in the handspray. Minimum operating pressure of 0.5 Bar