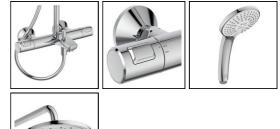

## ILLUSTRATED

- A7590 Ceratherm T25 dual exposed thermostatic bath shower mixer pack with idealrain m1 ø200mm round rainshower and m3 shower kit with 3 function ø100mm shower handspray and 1.75m hose
- BD198 Idealrain fast fix connection set for exposed shower valves

## **FEATURES**