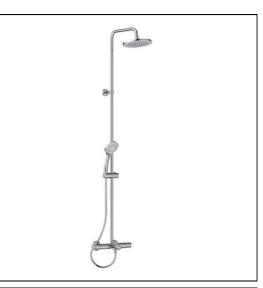

## Ceratherm T25 Exposed Thermostatic Bath Shower System

bar pressure

3

## ILLUSTRATED

- A7590 Ceratherm T25 dual exposed thermostatic bath shower mixer pack with idealrain m1 ø200mm round rainshower and m3 shower kit with 3 function ø100mm shower handspray and 1.75m hose
- BD198 Idealrain fast fix connection set for exposed shower valves