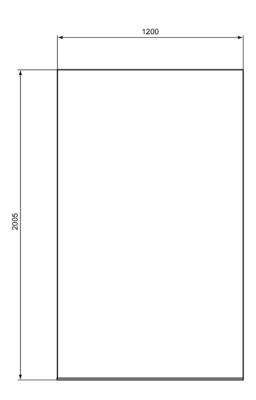

I.LIFE T4876EO

I.LIFE | Walk-in & Wet room panel 1200x15x2005 mm in bright silver finish | Glass thickness (8mm), IdealClean

### General information

Product type: Shower enclosures
Sub product type: Walk-in & Wet room panel

Brand: Ideal Standard
Suite name: I.LIFE

Colour: EO - Bright Silver

Surface finish effect: glossy
Height (mm): 2005
Width (mm): 1200
Length / Projection (mm): 15