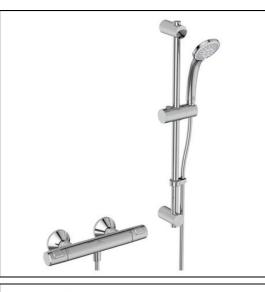

# **ILLUSTRATED**

A7205 Ceratherm T25 exposed thermostatic shower mixer pack with idealrain s3 3 function ø80 handspray, 600mm rail and 1.25m hose