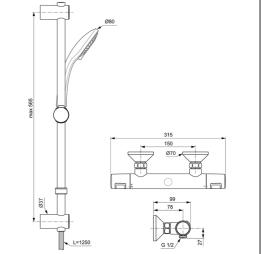

# **ILLUSTRATED**

A7205 Ceratherm T25 exposed thermostatic shower mixer pack with idealrain s3 3 function ø80 handspray, 600mm rail and 1.25m hose

# **ILLUSTRATED PRODUCT DETAILS**

| Weights |                     | Finishes  |
|---------|---------------------|-----------|
| A7205   | 2.20 KG             | A7205     |
| Materia | ls                  |           |
| A7205   | Chrome Plated Brass | Flow rate |

#### ites

A7205 8 Litres per minute @ 3 bar pressure

#### **Special Notes**

Removable 8 litre per minute eco flow regulator fitted in the handspray. Minimum operating pressure of 0.5 Bar