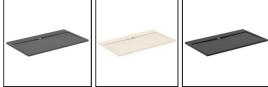

## **ILLUSTRATED PRODUCT DETAILS**

| Weights        | ;                             | Finishes |                     |
|----------------|-------------------------------|----------|---------------------|
| T5224<br>T5529 | 39.00 KG<br>0.42 KG           | T5224    | Pure White (FR)     |
| Materials      |                               | T5529    | Neutral / No Finish |
| T5224<br>T5529 | Stone Resin<br>Mixed Material | L        | (67)                |
| FINISH OPTIONS |                               |          |                     |
|                |                               |          |                     |

(FS) Concrete Grey

EN 14527 & EN 16165

(FR) Pure White

(FV) Jet Black