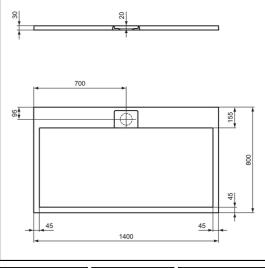

# **ILLUSTRATED**

T5224 Ultra Flat S i.life 1400mm x 800mm shower tray

**T5529** 90mm shower waste without cover

## **ILLUSTRATED PRODUCT DETAILS**

| Weights        | ;                             | Finishes |                     |
|----------------|-------------------------------|----------|---------------------|
| T5224<br>T5529 | 39.00 KG<br>0.42 KG           | T5224    | Pure White (FR)     |
| Materials      |                               | T5529    | Neutral / No Finish |
| T5224<br>T5529 | Stone Resin<br>Mixed Material | L        | (67)                |
| FINISH OPTIONS |                               |          |                     |
|                |                               |          |                     |