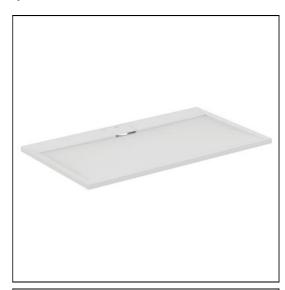

# Ultra Flat S i.life1400mm x 800mm Shower Tray

# **ILLUSTRATED**

T5224 Ultra Flat S i.life 1400mm x 800mm shower tray

**T5529** 90mm shower waste without cover