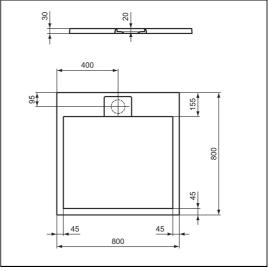

# **ILLUSTRATED**

**T5229** Ultra Flat S i.life 800mm x 800mm shower tray

**T5529** 90mm shower waste without cover