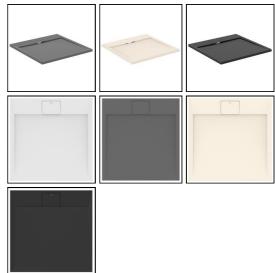

## **ILLUSTRATED PRODUCT DETAILS**

| Weights        | ;              | Finishes |                             |
|----------------|----------------|----------|-----------------------------|
| T5229          | 21.50 KG       | T5229    | Pure White (FR)             |
| T5529          | 0.42 KG        |          |                             |
| Materials      |                | T5529    | Neutral / No Finish<br>(67) |
| T5229          | Stone Resin    | L        | (07)                        |
| T5529          | Mixed Material |          |                             |
| FINISH OPTIONS |                |          |                             |
|                |                |          |                             |
|                |                |          |                             |