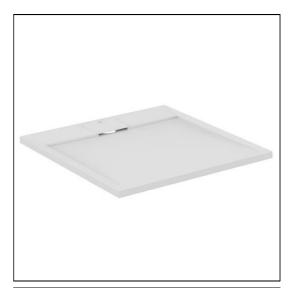

# **ILLUSTRATED**

**T5229** Ultra Flat S i.life 800mm x 800mm shower tray

**T5529** 90mm shower waste without cover