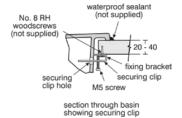

Sub product type:

Width (mm): 500 Length / Projection (mm): 360 Net weight (kg): 10.64

5017830557043 EAN code:

Washbasin fixed to countertop with securing clips provided. Joint sealed with waterproof sealant (not supplied). Basin designed to work with short projection furniture to a minimum of 210mm projection allowing 10mm gap at rear to tile down onto worktop. See furniture section for storage units for semi-countertop basins