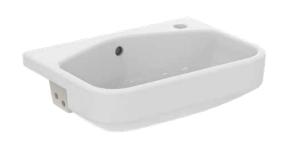

I.LIFE S T519501

I.LIFE S | Semi-countertop basin 500x360x175 mm in white glossy finish, 1 tap hole, with overflow | Space saving basin

Washbasins

Ideal Standard

01 - White Glossy

I.LIFE S

glossy

175

Semi-countertop basin

Palomba Serafini Associati

# **Features**

Space saving basin