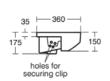

Sub product type:

Width (mm): 500 Length / Projection (mm): 360 Net weight (kg): 10.64

5017830557043 EAN code:

Washbasin fixed to countertop with securing clips provided. Joint sealed with waterproof sealant (not supplied). Basin designed to work with short projection furniture to a minimum of 210mm projection allowing 10mm gap at rear to tile down onto worktop. See furniture section for storage units for semi-countertop basins