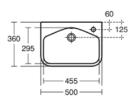

Sub product type:

Width (mm): 500 Length / Projection (mm): 360 Net weight (kg): 10.64

5017830557043 EAN code:

Washbasin fixed to countertop with securing clips provided. Joint sealed with waterproof sealant (not supplied). Basin designed to work with short projection furniture to a minimum of 210mm projection allowing 10mm gap at rear to tile down onto worktop. See furniture section for storage units for semi-countertop basins