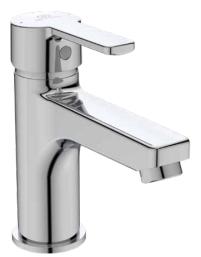

CALISTA B2137AA

CALISTA | Bath filler 159x155 mm, 123 mm spout projection in chrome finish, 15 l/min (3 bar) | EasyFix, WRAS, EPD, SmartShine