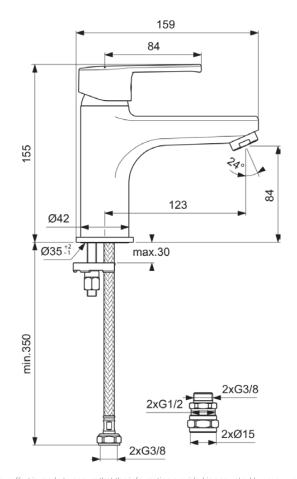

CALISTA B2137AA

CALISTA | Bath filler 159x155 mm, 123 mm spout projection in chrome finish, 15 l/min (3 bar) | EasyFix, WRAS, EPD, SmartShine

# **Product specifications**

| Spout model:           | Fixed           |
|------------------------|-----------------|
| Surface cover:         | chromium-plated |
| Surface finish effect: | glossy          |
| Tap outlet model:      | Aerator         |
| Tap outlet visibility: | Visible         |
| With handle(s):        | Yes             |
| With outlet:           | Yes             |
| Fixing method:         | EasyFix         |
| Mounting method:       | Rim             |