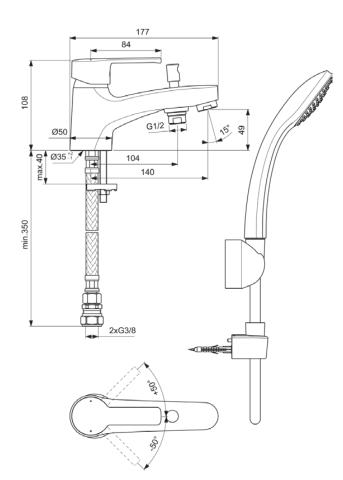

CALISTA B1958AA

CALISTA | Rim mounted bath & shower mixer 50x177x108 mm, 140 mm spout projection in chrome finish, 15.0 l/min (3 bar) | EasyFix, EPD, SmartShine

# General information

Product type: Bath & shower mixers

Sub product type: Rim mounted bath & shower mixer

Brand: Ideal Standard Suite name: CALISTA Ideal Standard Designer: Colour: AA - Chrome Surface finish effect: glossy Height (mm): 108 Width (mm): 50 Length / Projection (mm): 177 Fixing method: EasyFix 2.13 Net weight (kg):

EAN code: 3800861062424

Consideration should be given to safe hot water delivery and the use of an appropriate temperature reduction device, please see A5900AA for use with 15mm pipework) or A5901AA (for use with 22mm pipework). Unregulated flow rate for bath fill is 15 litres per minute at 3 bar.

Handle position: Top

Material: Metal

Material of handle: Metal

Material quality: Brass

CALISTA B1958AA

CALISTA | Rim mounted bath & shower mixer 50x177x108 mm, 140 mm spout projection in chrome finish, 15.0 l/min (3 bar) | EasyFix, EPD, SmartShine