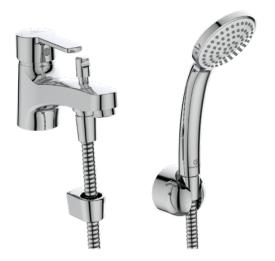

CALISTA B1958AA

CALISTA | Rim mounted bath & shower mixer 50x177x108 mm, 140 mm spout projection in chrome finish, 15.0 l/min (3 bar) | EasyFix, EPD, SmartShine

Handle position: Top

Material: Metal

Material of handle: Metal

Material quality: Brass

CALISTA B1958AA

CALISTA | Rim mounted bath & shower mixer 50x177x108 mm, 140 mm spout projection in chrome finish, 15.0 l/min (3 bar) | EasyFix, EPD, SmartShine