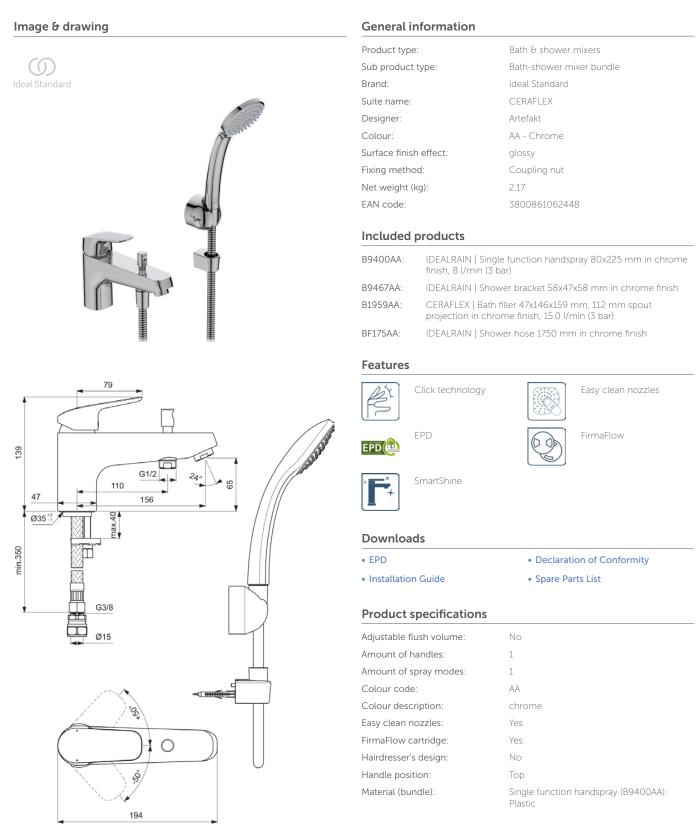

# B1960AA

SILVER 2023 ecovadis

CERAFLEX | Bath-shower mixer bundle, 112 spout projection in chrome finish, 15.0 l/min (3 bar) | Click technology, Easy clean nozzles, EPD, FirmaFlow, SmartShine

## CERAFLEX

SILVER 2023 ecovadis

CERAFLEX | Bath-shower mixer bundle, 112 spout projection in chrome finish, 15.0 l/min (3 bar) | Click technology, Easy clean nozzles, EPD, FirmaFlow, SmartShine

## **Product specifications**

| Froduct specifications                       |                                          |
|----------------------------------------------|------------------------------------------|
| Material quality (bundle):                   | Single function handspray (B9400AA): ABS |
| Max. flow rate at 3 bar (l):                 | 15.0                                     |
| Max. flow rate at 3 bar (l) for all outlets: | 8/15                                     |
| Max. flow rate at 3 bar (l) for handspray:   | 8                                        |
| Max. flow rate at 3 bar (l) for spout:       | 15                                       |
| Max. operating pressure (bar):               | 10                                       |
| Min. operating pressure (bar):               | 0.5                                      |
| Navigo technology:                           | No                                       |
| PVD technology:                              | No                                       |
| Shape of escutcheon(s):                      | Conical                                  |
| Smart Flush compatible:                      | No                                       |
| SmartShine:                                  | Yes                                      |
| Spout model:                                 | Fixed                                    |
| Surface cover:                               | chromium-plated                          |
| Surface finish effect:                       | glossy                                   |
| Swivelling:                                  | No                                       |
| Tap outlet model:                            | Aerator                                  |
| Tap outlet visibility:                       | Visible                                  |
| Temperature limiter:                         | Yes                                      |
| Type of spray mode(s):                       | Rain                                     |
| Water saving:                                | Yes                                      |
| With braiding:                               | Yes                                      |
| With check valve:                            | No                                       |
| With escutcheon(s):                          | No                                       |
| With flow regulator:                         | Yes                                      |
| With handle(s):                              | Yes                                      |
| With outlet:                                 | Yes                                      |
| With rapid coupling:                         | No                                       |
| With removable sieve:                        | No                                       |
| With shower hose:                            | No                                       |
| With wall bracket:                           | No                                       |
| Fixing material included:                    | Yes                                      |
| Fixing method:                               | Coupling nut                             |
| Mounting method:                             | Wall                                     |
|                                              |                                          |