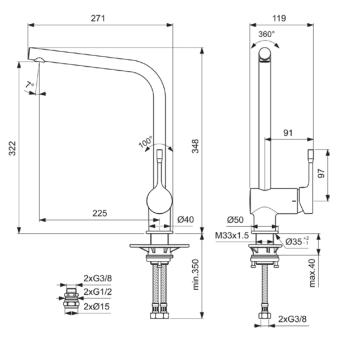

## Image & drawing

## General information

Product type: Kitchen mixers Sub product type: Kitchen mixer Brand: Ideal Standard Suite name: CERALOOK Ideal Standard Designer: Colour: AA - Chrome Surface finish effect: glossy Height (mm): 348 Width (mm): 119 Length / Projection (mm): 271 Fixing method: Shank fixation Net weight (kg): 145