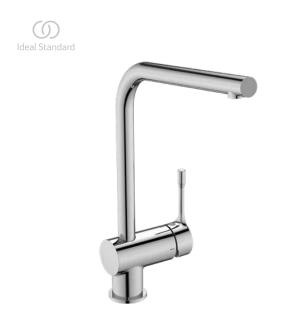

CERALOOK BD572AA

CERALOOK | Kitchen mixer 119x271x348 mm, 225 mm spout projection in chrome finish, 7 l/min (3 bar) | Blue Start technology, Click technology, FirmaFlow, SmartShine