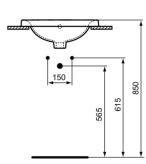

## Image & drawing

() Ideal Standard

| General information       |                   |
|---------------------------|-------------------|
| Product type:             | Washbasins        |
| Sub product type:         | Countertop basin  |
| Brand:                    | Ideal Standard    |
| Suite name:               | CONCEPT           |
| Designer:                 | Studio Levien     |
| Colour:                   | 01 - White Glossy |
| Surface finish effect:    | glossy            |
| Height (mm):              | 175               |
| Width (mm):               | 480               |
| Length / Projection (mm): | 480               |
| Net weight (kg):          | 7.94              |
| EAN code:                 | 5017830447252     |

Self-rimming for drop-in installation as per template supplied and joint sealed with waterproof sealant (not supplied) Consideration should be given to safe hot water delivery and the use of an appropriate temperature reduction device see A5900AA

## **Product specifications**

| Colour code:                            | 01             |
|-----------------------------------------|----------------|
| Colour description:                     | white glossy   |
| Grinded bottom side:                    | No             |
| Disabled model:                         | No             |
| Includes a chain eye:                   | No             |
| Material:                               | Ceramic        |
| Material quality:                       | Vitreous china |
| Amount of tap holes for each washbasin: | 1              |
| Amount of washbasins:                   | 1              |
| Overflow visible:                       | Yes            |
| PVD technology:                         | No             |
| Support plateau:                        | None           |
| Surface finish effect:                  | glossy         |
| Tap hole position:                      | Centre         |
| Type of overflow:                       | Round          |
| With back wall:                         | No             |
| With drain plug:                        | No             |
| With overflow:                          | Yes            |
| With siphon:                            | No             |
| Mounting method:                        | On-furniture   |