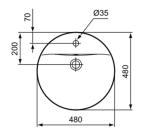

## Image & drawing

() Ideal Standard

| General information       |                   |
|---------------------------|-------------------|
| Product type:             | Washbasins        |
| Sub product type:         | Countertop basin  |
| Brand:                    | Ideal Standard    |
| Suite name:               | CONCEPT           |
| Designer:                 | Studio Levien     |
| Colour:                   | 01 - White Glossy |
| Surface finish effect:    | glossy            |
| Height (mm):              | 175               |
| Width (mm):               | 480               |
| Length / Projection (mm): | 480               |
| Net weight (kg):          | 7.94              |
| EAN code:                 | 5017830447252     |

## **Product specifications**

| Colour code:                            | 01             |
|-----------------------------------------|----------------|
| Colour description:                     | white glossy   |
| Grinded bottom side:                    | No             |
| Disabled model:                         | No             |
| Includes a chain eye:                   | No             |
| Material:                               | Ceramic        |
| Material quality:                       | Vitreous china |
| Amount of tap holes for each washbasin: | 1              |
| Amount of washbasins:                   | 1              |
| Overflow visible:                       | Yes            |
| PVD technology:                         | No             |
| Support plateau:                        | None           |
| Surface finish effect:                  | glossy         |
| Tap hole position:                      | Centre         |
| Type of overflow:                       | Round          |
| With back wall:                         | No             |
| With drain plug:                        | No             |
| With overflow:                          | Yes            |
| With siphon:                            | No             |
| Mounting method:                        | On-furniture   |