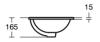

### Image & drawing

### General information

Product type: Washbasins

Sub product type: Under-countertop basin

Brand: Ideal Standard Suite name: CONCEPT Ideal Standard Designer: Colour: 01 - White Glossy

Surface finish effect: glossy Height (mm): 165 Width (mm): 380 Length / Projection (mm): 380 Net weight (kg): 4.05