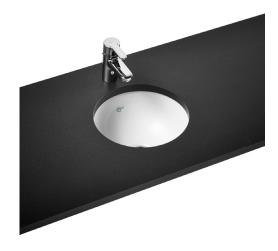

CONCEPT E502401

CONCEPT | Under-countertop basin 380x380x165 mm in white glossy finish, no tap hole, without overflow | Space saving basin

### Image & drawing