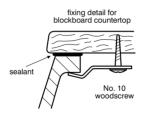

### Using T645567 fixing clips

5017830447382 EAN code:

This washbasin is not suitable for separate pillar taps. Washbasin mounted on underside of countertop using S9118 fixing clips. Joint sealed using waterproof sealant (not supplied). Consideration should be given to safe hot water delivery and the use of an appropriate temperature reduction device see A5900AA