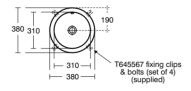

### Image & drawing

### Using T645567 fixing clips

### General information

Product type: Washbasins

Sub product type: Under-countertop basin

Brand: Ideal Standard Suite name: CONCEPT Ideal Standard Designer: Colour: 01 - White Glossy

Surface finish effect: glossy Height (mm): 165 Width (mm): 380 Length / Projection (mm): 380 Net weight (kg): 4.05

# **Included products**

T645567: MULTI SUITES - FINISHED PRODUCTS | Fixing set in neutral

finish

EEEV48667: Cutout templates