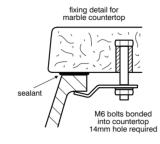

### Using T645567 fixing clips

5017830447382 EAN code:

This washbasin is not suitable for separate pillar taps. Washbasin mounted on underside of countertop using S9118 fixing clips. Joint sealed using waterproof sealant (not supplied). Consideration should be given to safe hot water delivery and the use of an appropriate temperature reduction device see A5900AA