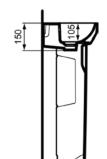

I.LIFE A T471001

I.LIFE A | Handrinse basin 350x300x150 mm in white glossy finish, 1 tap hole, with overflow | Space saving basin

#### General information

Washbasins Product type: Handrinse basin Sub product type: Brand: Ideal Standard Suite name: I.LIFE A

Palomba Serafini Associati Designer:

Colour: 01 - White Glossy

Surface finish effect: glossy 150 Height (mm): Width (mm): 350 Length / Projection (mm): 300 Net weight (kg): 7.60