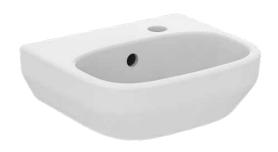

I.LIFE A T471001

I.LIFE A | Handrinse basin 350x300x150 mm in white glossy finish, 1 tap hole, with overflow | Space saving basin

## Image & drawing

### **Features**

Space saving basin