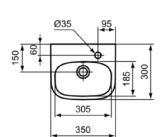

## Image & drawing

#### General information

Washbasins Product type: Handrinse basin Sub product type: Brand: Ideal Standard Suite name: I.LIFE A

Palomba Serafini Associati Designer:

Colour: 01 - White Glossy

Surface finish effect: glossy 150 Height (mm): Width (mm): 350 Length / Projection (mm): 300 Net weight (kg): 7.60