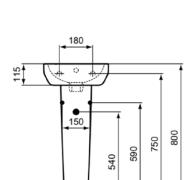

## Image & drawing

#### General information

Washbasins Product type: Handrinse basin Sub product type: Brand: Ideal Standard Suite name: I.LIFE A

Palomba Serafini Associati Designer:

Colour: 01 - White Glossy

Surface finish effect: glossy 150 Height (mm): Width (mm): 350 Length / Projection (mm): 300 Net weight (kg): 7.60