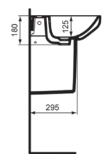

I.LIFE A T470701

I.LIFE A | Basin 500x440x180 mm in white glossy finish, 1 tap hole, with overflow | Space saving basin

#### General information

Product type: Washbasins Sub product type: Basin Brand: Ideal Standard

Suite name: I.LIFE A

Palomba Serafini Associati Designer:

Colour: 01 - White Glossy

Surface finish effect: glossy 180 Height (mm): Width (mm): 500 Length / Projection (mm): 440 Net weight (kg): 14.70

# **Product specifications**

Colour code: 01

Colour description: white glossy

Corner model: Grinded bottom side: No Disabled model: Includes a chain eye: No Material: Ceramic Material quality: Vitreous china

Amount of tap holes for each

washbasin:

Amount of washbasins: Overflow visible: Yes PVD technology: No Space-saving model: Support plateau: Backside Surface finish effect: glossy

Tap hole position: Centre Type of overflow: Round With back wall:

# **Product specifications**

| With drain plug: | No   |
|------------------|------|
| With overflow:   | Yes  |
| With siphon:     | No   |
| Mounting method: | Wall |