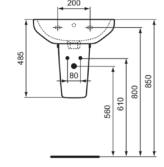

#### General information

Product type: Washbasins Sub product type: Basin Brand: Ideal Standard

Suite name: I.LIFE A

Palomba Serafini Associati Designer:

Colour: 01 - White Glossy

Surface finish effect: glossy 180 Height (mm): Width (mm): 500 Length / Projection (mm): 440 Net weight (kg): 14.70

Amount of tap holes for each

washbasin:

Amount of washbasins: Overflow visible: Yes PVD technology: No Space-saving model: Support plateau: Backside Surface finish effect: glossy

Tap hole position: Centre Type of overflow: Round With back wall: