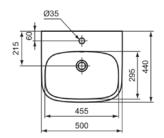

I.LIFE A T470701

I.LIFE A | Basin 500x440x180 mm in white glossy finish, 1 tap hole, with overflow | Space saving basin

#### General information

Product type: Washbasins Sub product type: Basin Brand: Ideal Standard

Suite name: I.LIFE A

Palomba Serafini Associati Designer:

Colour: 01 - White Glossy

Surface finish effect: glossy 180 Height (mm): Width (mm): 500 Length / Projection (mm): 440 Net weight (kg): 14.70

# **Product specifications**

Colour code: 01

Colour description: white glossy

Corner model: Grinded bottom side: No Disabled model: Includes a chain eye: No Material: Ceramic Material quality: Vitreous china

Amount of tap holes for each

washbasin:

Amount of washbasins: Overflow visible: Yes PVD technology: No Space-saving model: Support plateau: Backside Surface finish effect: glossy

Tap hole position: Centre Type of overflow: Round With back wall:

# **Product specifications**

| With drain plug: | No   |
|------------------|------|
| With overflow:   | Yes  |
| With siphon:     | No   |
| Mounting method: | Wall |