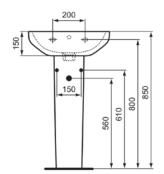

#### General information

Product type: Washbasins Sub product type: Basin Brand: Ideal Standard

Suite name: I.LIFE A

Palomba Serafini Associati Designer:

Colour: 01 - White Glossy

Surface finish effect: glossy 180 Height (mm): Width (mm): 500 Length / Projection (mm): 440 Net weight (kg): 14.70

Amount of tap holes for each

washbasin:

Amount of washbasins: Overflow visible: Yes PVD technology: No Space-saving model: Support plateau: Backside Surface finish effect: glossy

Tap hole position: Centre Type of overflow: Round With back wall: