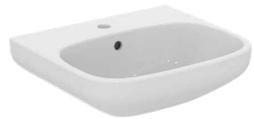

I.LIFE A T470701

I.LIFE A | Basin 500x440x180 mm in white glossy finish, 1 tap hole, with overflow | Space saving basin

I.LIFE A T470701

I.LIFE A  $\mid$  Basin 500x440x180 mm in white glossy finish, 1 tap hole, with overflow  $\mid$  Space saving basin