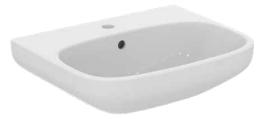

I.LIFE A T470601

I.LIFE A | Basin 550x440x180 mm in white glossy finish, 1 tap hole, with overflow | Space saving basin

#### General information

Product type: Washbasins Sub product type: Basin Brand: Ideal Standard

Suite name: I.LIFE A

Palomba Serafini Associati Designer:

Colour: 01 - White Glossy

Surface finish effect: glossy 180 Height (mm): Width (mm): 550 Length / Projection (mm): 440 Net weight (kg): 14.88

## **Features**

Space saving basin