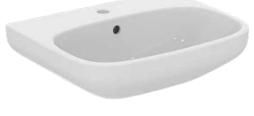

I.LIFE A T470601

I.LIFE A | Basin 550x440x180 mm in white glossy finish, 1 tap hole, with overflow | Space saving basin

#### General information

Product type: Washbasins Sub product type: Basin Brand: Ideal Standard

Suite name: I.LIFE A

Palomba Serafini Associati Designer:

Colour: 01 - White Glossy

Surface finish effect: glossy 180 Height (mm): Width (mm): 550 Length / Projection (mm): 440 Net weight (kg): 14.88

## **Features**

Space saving basin