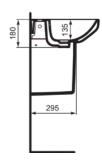

I.LIFE A T470601

I.LIFE A | Basin 550x440x180 mm in white glossy finish, 1 tap hole, with overflow | Space saving basin

#### General information

Product type: Washbasins Sub product type: Basin Brand: Ideal Standard

Suite name: I.LIFE A

Palomba Serafini Associati Designer:

Colour: 01 - White Glossy

Surface finish effect: glossy 180 Height (mm): Width (mm): 550 Length / Projection (mm): 440 Net weight (kg): 14.88

I.LIFE A T470601

I.LIFE A | Basin 550x440x180 mm in white glossy finish, 1 tap hole, with overflow | Space saving basin

| Product spec | cifications |
|--------------|-------------|
|--------------|-------------|