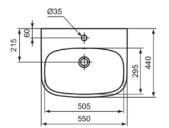

I.LIFE A T470601

I.LIFE A | Basin 550x440x180 mm in white glossy finish, 1 tap hole, with overflow | Space saving basin

#### General information

Product type: Washbasins Sub product type: Basin Brand: Ideal Standard

Suite name: I.LIFE A

Palomba Serafini Associati Designer:

Colour: 01 - White Glossy

Surface finish effect: glossy 180 Height (mm): Width (mm): 550 Length / Projection (mm): 440 Net weight (kg): 14.88

I.LIFE A T470601

I.LIFE A | Basin 550x440x180 mm in white glossy finish, 1 tap hole, with overflow | Space saving basin

| Product spec | cifications |
|--------------|-------------|
|--------------|-------------|