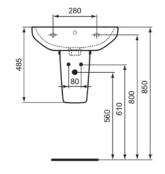

I.LIFE A T470601

I.LIFE A | Basin 550x440x180 mm in white glossy finish, 1 tap hole, with overflow | Space saving basin

#### General information

Product type: Washbasins Sub product type: Basin Brand: Ideal Standard

Suite name: I.LIFE A

Palomba Serafini Associati Designer:

Colour: 01 - White Glossy

Surface finish effect: glossy 180 Height (mm): Width (mm): 550 Length / Projection (mm): 440 Net weight (kg): 14.88

I.LIFE A T470601

I.LIFE A | Basin 550x440x180 mm in white glossy finish, 1 tap hole, with overflow | Space saving basin

| Product spec | cifications |
|--------------|-------------|
|--------------|-------------|