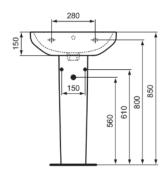

#### General information

Product type: Washbasins Sub product type: Basin Brand: Ideal Standard

Suite name: I.LIFE A

Palomba Serafini Associati Designer:

Colour: 01 - White Glossy

Surface finish effect: glossy 180 Height (mm): Width (mm): 550 Length / Projection (mm): 440 Net weight (kg): 14.88

# **Product specifications**

Colour code: 01

Colour description: white glossy

Grinded bottom side: Disabled model: No Includes a chain eye: Material: Ceramic Material quality: Vitreous china

Amount of tap holes for each

Amount of washbasins: 1 Overflow visible: PVD technology: Support plateau: Backside Surface finish effect: glossy Tap hole position: Centre

Type of overflow: Round With back wall: Yes With drain plug: No With overflow:

With siphon: No
Mounting method: Wall