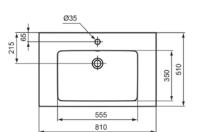

I.LIFE B T460401

I.LIFE B | Vanity basin 810x510x180 mm in white glossy finish, 1 tap hole, with overflow

 Height (mm):
 180

 Width (mm):
 810

 Length / Projection (mm):
 510

 Net weight (kg):
 20.50

EAN code: 8014140485988