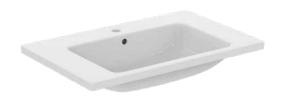

I.LIFE B T460401

I.LIFE B | Vanity basin 810x510x180 mm in white glossy finish, 1 tap hole, with overflow