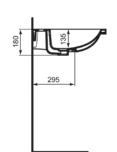

I.LIFE B T460401

I.LIFE B | Vanity basin 810x510x180 mm in white glossy finish, 1 tap hole, with overflow

 Height (mm):
 180

 Width (mm):
 810

 Length / Projection (mm):
 510

 Net weight (kg):
 20.50

EAN code: 8014140485988

washbasin:

Amount of washbasins: 1

Overflow visible: Yes

PVD technology: No

Space-saving model: No

Support plateau: Backside / Left / Right

Surface finish effect: glossy Tap hole position: Centre Type of overflow: Round With back wall: No No With drain plug: With overflow: Yes With siphon: No Mounting method: Wall