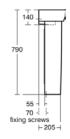

- 275 250 T 200 ٢ 450

290 45 70 140 105 ÷1) 20 fixing screws

Every effort is made to ensure that the information provided is accurate. However, we cannot guarantee this, and accept no liability for any incorrect information