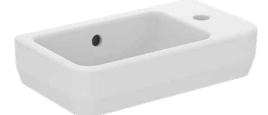

# T518601

SILVER ecovadis

I.LIFE S | Basin 450x250x105 mm in white glossy finish, 1 tap hole, with overflow | Space saving basin

# Image & drawing

Basin is for mounting on dedicated furniture units only and not to be used with pop-up wastes.

Washbasins

Basin