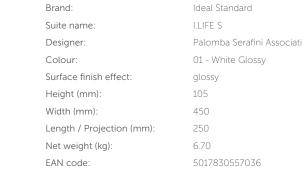

## **Product specifications**

| Colour code:                            | 01           |
|-----------------------------------------|--------------|
| Colour description:                     | white glossy |
| Corner model:                           | No           |
| Disabled model:                         | No           |
| Includes a chain eye:                   | No           |
| Material:                               | Ceramic      |
| Material quality:                       | Finefireclay |
| Amount of tap holes for each washbasin: | 1            |
| Amount of washbasins:                   | 1            |
| Overflow visible:                       | Yes          |
| PVD technology:                         | No           |
| Support plateau:                        | Right        |
| Surface finish effect:                  | glossy       |
| Tap hole position:                      | Right        |
| Type of overflow:                       | Round        |
| With back wall:                         | No           |
| With drain plug:                        | No           |
|                                         |              |

# **Product specifications**

| With overflow:   | Yes  |
|------------------|------|
| With siphon:     | No   |
| Mounting method: | Wall |