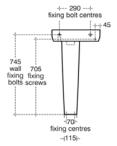

- 275 250 T 200 ٢ 450

290 45 70 140 105 ÷1) 20 fixing screws

Every effort is made to ensure that the information provided is accurate. However, we cannot guarantee this, and accept no liability for any incorrect information