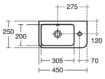

- 275 250 T 200 ٢ 450

290 45 70 140 105 ÷1) 20 fixing screws

Every effort is made to ensure that the information provided is accurate. However, we cannot guarantee this, and accept no liability for any incorrect information