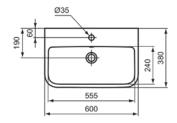

 Height (mm):
 180

 Width (mm):
 600

 Length / Projection (mm):
 380

 Net weight (kg):
 14.10

EAN code: 8014140491569