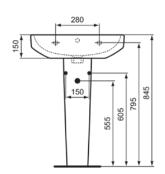

 Height (mm):
 180

 Width (mm):
 600

 Length / Projection (mm):
 380

 Net weight (kg):
 14.10

EAN code: 8014140491569