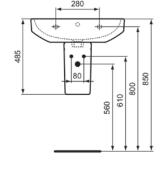

 Height (mm):
 180

 Width (mm):
 600

 Length / Projection (mm):
 380

 Net weight (kg):
 14.10

EAN code: 8014140491569