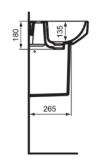

 Height (mm):
 180

 Width (mm):
 600

 Length / Projection (mm):
 380

 Net weight (kg):
 14.10

EAN code: 8014140491569