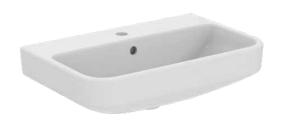

I.LIFE S T458301

I.LIFE S | Basin 600x380x180 mm in white glossy finish, 1 tap hole, with overflow | Space saving basin

## **Features**

Space saving basin