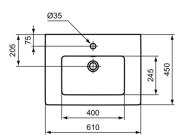

# General information

Product type: Washbasins

Sub product type: Vanity basin

Brand: Ideal Standard

Suite name: EUROVIT

Designer: Studio Levien

Colour: 01 - White Glossy

Surface finish effect: glossy
Height (mm): 140
Width (mm): 610
Length / Projection (mm): 450
Net weight (kg): 11.03

# **Product specifications**

Colour code: 01

Colour description: white glossy

Grinded bottom side: No
Disabled model: No
Includes a chain eye: No
Material: Ceramic
Material quality: Vitreous china

Amount of tap holes for each

washbasin:

Amount of washbasins: 1

Overflow visible: Yes

PVD technology: No

Support plateau: Left / Right

Surface finish effect: glossy

Surface finish effect: glossy
Tap hole position: Centre
Type of overflow: Round
With back wall: No
With drain plug: No

# **Product specifications**

| With overflow:   | Yes  |
|------------------|------|
| With siphon:     | No   |
| Mounting method: | Wall |