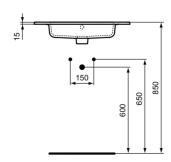

# General information

Product type: Washbasins

Sub product type: Vanity basin

Brand: Ideal Standard

Suite name: EUROVIT

Designer: Studio Levien

Colour: 01 - White Glossy

Surface finish effect: glossy
Height (mm): 140
Width (mm): 610
Length / Projection (mm): 450
Net weight (kg): 11.03

# **Product specifications**

Colour code: 01

Colour description: white glossy

Grinded bottom side: No
Disabled model: No
Includes a chain eye: No
Material: Ceramic
Material quality: Vitreous china

Amount of tap holes for each

washbasin:

Amount of washbasins: 1

Overflow visible: Yes

PVD technology: No

Support plateau: Left / Right

Surface finish effect: glossy

Surface finish effect: glossy
Tap hole position: Centre
Type of overflow: Round
With back wall: No
With drain plug: No

# **Product specifications**

| With overflow:   | Yes  |
|------------------|------|
| With siphon:     | No   |
| Mounting method: | Wall |