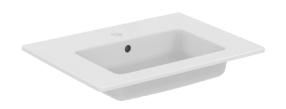

EUROVIT E066801

EUROVIT | Vanity basin 610x450x140 mm in white glossy finish, 1 tap hole, with overflow | Space saving basin

# General information

Product type: Washbasins

Sub product type: Vanity basin

Brand: Ideal Standard

Suite name: EUROVIT

Designer: Studio Levien

Colour: 01 - White Glossy

Surface finish effect: glossy
Height (mm): 140
Width (mm): 610
Length / Projection (mm): 450
Net weight (kg): 11.03