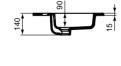

EUROVIT E066801

EUROVIT | Vanity basin 610x450x140 mm in white glossy finish, 1 tap hole, with overflow | Space saving basin

# General information

Product type: Washbasins

Sub product type: Vanity basin

Brand: Ideal Standard

Suite name: EUROVIT

Designer: Studio Levien

Colour: 01 - White Glossy

Surface finish effect: glossy
Height (mm): 140
Width (mm): 610
Length / Projection (mm): 450
Net weight (kg): 11.03