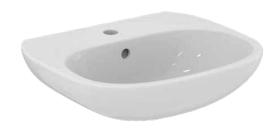

TESI T031201

TESI | Basin 500x420x160 mm in white glossy finish, 1 tap hole, with overflow | Space saving basin

#### General information

Product type: Washbasins
Sub product type: Basin
Brand: Ideal Standard

Brand: Ideal Standard

Suite name: TESI

Designer: Ideal Standard
Colour: 01 - White Glossy

 Surface finish effect:
 glossy

 Height (mm):
 160

 Width (mm):
 500

 Length / Projection (mm):
 420

 Net weight (kg):
 9.90

EAN code: 8014140437338

Washbasin wall mounted using E0157 wall fixing set with semi-pedestal fixed to wall with brackets supplied or washbasin pedestal mounted using 2 screws through the back of the basin (not supplied)

# **Features**

Space saving basin