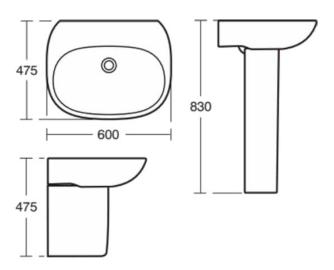

### General information

Product type: Washbasins
Sub product type: Basin

Brand: Ideal Standard
Suite name: TESI

Suite name: TES

Designer: NA

Colour: 01 - White Glossy

Surface finish effect:glossyHeight (mm):165Width (mm):600Length / Projection (mm):475Net weight (kg):14.70

Amount of tap holes for each

With siphon:

Mounting method:

washbasin: Amount of washbasins: Overflow visible: Yes PVD technology: No Support plateau: Backside Surface finish effect: glossy Tap hole position: Centre Type of overflow: Round With back wall: No With drain plug: With overflow: Yes