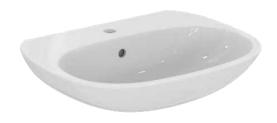

# T0265 Tesi 60cm Washbasin

TESI T026501

TESI | Basin 600x475x165 mm in white glossy finish, 1 tap hole, with overflow