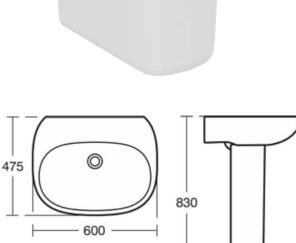

# Image & drawing

475

## General information

Product type: Pedestals

Sub product type: Semi-pedestal

Brand: Ideal Standard

Suite name: TESI

Designer: Studio Levien
Colour: 01 - White Glossy

Surface finish effect: glossy
Height (mm): 340
Width (mm): 188
Length / Projection (mm): 293
Fixing method: Fixing set
Net weight (kg): 7.00

T0265 Tesi 60cm Washbasin