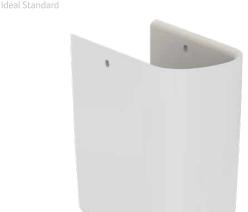

TESI T357301

TESI | Semi-pedestal 188x293x340 mm in white glossy finish

# Image & drawing

475

## General information

Product type: Pedestals

Sub product type: Semi-pedestal

Brand: Ideal Standard

Suite name: TESI

Designer: Studio Levien
Colour: 01 - White Glossy

Surface finish effect: glossy
Height (mm): 340
Width (mm): 188
Length / Projection (mm): 293
Fixing method: Fixing set
Net weight (kg): 7.00