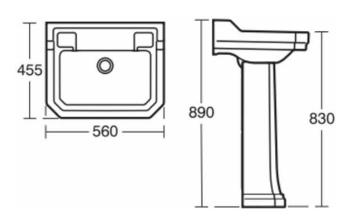

# **WAVERLEY CLASSIC**

U470201

WAVERLEY CLASSIC | Basin 560x455x240 mm in white glossy finish, 1 tap hole, with overflow

### General information

Product type: Washbasins
Sub product type: Basin

Brand: Ideal Standard
Suite name: WAVERLEY CLASSIC

Designer: NA

Colour: 01 - White Glossy

Surface finish effect:glossyHeight (mm):240Width (mm):560Length / Projection (mm):455Net weight (kg):17.40