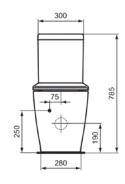

## Image & drawing

## General information

Product type: Toileting

Sub product type: Close-coupled open bowl

Brand: Ideal Standard
Suite name: CONCEPT
Designer: Studio Levien
Colour: 01 - White Glossy

Surface finish effect: glossy
Height (mm): 400
Width (mm): 360
Length / Projection (mm): 660
Fixing method: Fixing set
Net weight (kg): 26.03