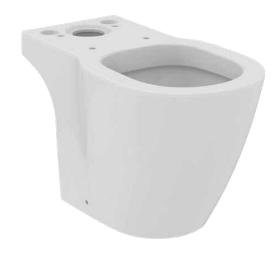

CONCEPT E787101

CONCEPT | Close-coupled open bowl 360x660x400 mm in white glossy finish, horizontal outlet

## Image & drawing