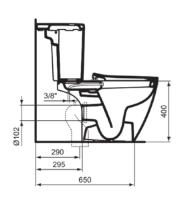

## Image & drawing

## General information

Product type: Toileting

Sub product type: Close-coupled open bowl

Brand: Ideal Standard
Suite name: CONCEPT
Designer: Studio Levien
Colour: 01 - White Glossy

Surface finish effect: glossy
Height (mm): 400
Width (mm): 360
Length / Projection (mm): 660
Fixing method: Fixing set
Net weight (kg): 26.03

EAN code: 5017830389118

WC screwed to floor and cistern screwed to wall

## **Product specifications**

Children's model: No
Colour code: 01

Colour description: white glossy

Concealed fixing: No

Type of flushing: Washdown

Disabled model: No

Material: Ceramic

Material quality: Vitreous china
Outlet location: Middle

Outlet orientation: Horizontal

Outlet visibility: Concealed

PVD technology: No
Position of water supply: Top
Raised model: No
Surface finish effect: glossy

With bidet function: No
With hygienic recess / fixed No

toilet seat:

With stench extraction: No
Fixing method: Fixing set
Mounting method: Floor