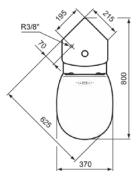

## Image & drawing

## General information

Product type: Toileting

Sub product type: Close-coupled open bowl

Brand: Ideal Standard
Suite name: CONCEPT
Designer: Studio Levien
Colour: 01 - White Glossy

Surface finish effect: glossy
Height (mm): 400
Width (mm): 360
Length / Projection (mm): 660
Fixing method: Fixing set
Net weight (kg): 26.03