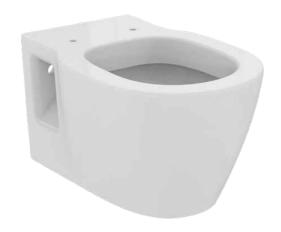

CONCEPT E785001

CONCEPT | Wall-hung bowl 360x540x340 mm in white glossy finish, CL1 full flush 4.5 - 6 l/min, horizontal outlet | CL1, CL2, NF certified

## Image & drawing

## General information

Product type: Toileting

Sub product type: Wall-hung bowl

Brand: Ideal Standard

Suite name: CONCEPT

Designer: Studio Levien

Colour: 01 - White Glossy

Surface finish effect: glossy
Height (mm): 340
Width (mm): 360
Length / Projection (mm): 540
Fixing method: Fixing bolts
Net weight (kg): 24.20