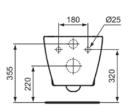

## Image & drawing

## General information

Product type: Toileting

Sub product type: Wall-hung bowl

Brand: Ideal Standard

Suite name: CONCEPT

Designer: Studio Levien

Colour: 01 - White Glossy

Surface finish effect: glossy
Height (mm): 340
Width (mm): 360
Length / Projection (mm): 540
Fixing method: Fixing bolts
Net weight (kg): 24.20