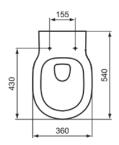

CONCEPT E785001

CONCEPT | Wall-hung bowl 360x540x340 mm in white glossy finish, CL1 full flush 4.5 - 6 l/min, horizontal outlet | CL1, CL2, NF certified

## General information

Product type: Toileting

Sub product type: Wall-hung bowl

Brand: Ideal Standard

Suite name: CONCEPT

Designer: Studio Levien

Colour: 01 - White Glossy

Surface finish effect: glossy
Height (mm): 340
Width (mm): 360
Length / Projection (mm): 540
Fixing method: Fixing bolts
Net weight (kg): 24.20

Disabled model: No

Material: Ceramic

Material quality: Vitreous china

CONCEPT E785001

CONCEPT | Wall-hung bowl 360x540x340 mm in white glossy finish, CL1 full flush 4.5 - 6 l/min, horizontal outlet | CL1, CL2, NF certified