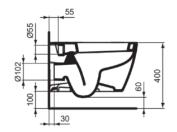

## Image & drawing

# **Product specifications**

Mounting method:

Middle Outlet location: Outlet orientation: Horizontal Outlet visibility: Concealed PVD technology: Position of water supply: Rear Raised model: No Surface finish effect: glossy Type of water supply: Concealed With bidet function: With hygienic recess / fixed No toilet seat: With stench extraction: No Fixing method: Fixing bolts