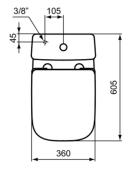

I.LIFE A T481401

I.LIFE A | Close-coupled back-to-wall bowl 360x605x400 mm in white glossy finish, horizontal outlet | RimLS+

#### General information

Product type: Toileting

Sub product type: Close-coupled back-to-wall bowl

Brand: Ideal Standard
Suite name: I.LIFE A

Designer: Palomba Serafini Associati

Colour: 01 - White Glossy

Surface finish effect: glossy
Height (mm): 400
Width (mm): 360
Length / Projection (mm): 605
Fixing method: Fixing set
Net weight (kg): 27.10