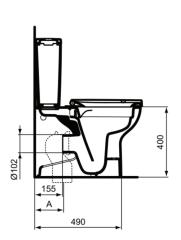

I.LIFE A T481401

I.LIFE A | Close-coupled back-to-wall bowl 360x605x400 mm in white glossy finish, horizontal outlet | RimLS+

## Image & drawing

|   | T002767  | J324867 | T002667   | T682067 |
|---|----------|---------|-----------|---------|
| Α | 60 - 100 | 150     | 165 - 200 | 210     |

#### General information

Product type: Toileting

Sub product type: Close-coupled back-to-wall bowl

Brand: Ideal Standard
Suite name: I.LIFE A

Designer: Palomba Serafini Associati

Colour: 01 - White Glossy

Surface finish effect: glossy
Height (mm): 400
Width (mm): 360
Length / Projection (mm): 605
Fixing method: Fixing set
Net weight (kg): 27.10