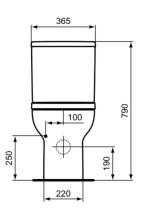

## Image & drawing

|   | T002767  | J324867 | T002667   | T682067 |
|---|----------|---------|-----------|---------|
| Α | 60 - 100 | 150     | 165 - 200 | 210     |