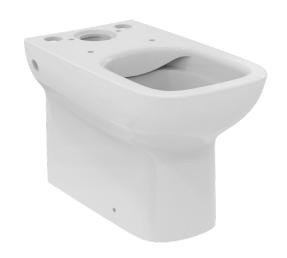

I.LIFE A T481401

I.LIFE A | Close-coupled back-to-wall bowl 360x605x400 mm in white glossy finish, horizontal outlet | RimLS+

#### General information

Product type: Toileting

Sub product type: Close-coupled back-to-wall bowl

Brand: Ideal Standard
Suite name: I.LIFE A

Designer: Palomba Serafini Associati

Colour: 01 - White Glossy

Surface finish effect: glossy
Height (mm): 400
Width (mm): 360
Length / Projection (mm): 605
Fixing method: Fixing set
Net weight (kg): 27.10