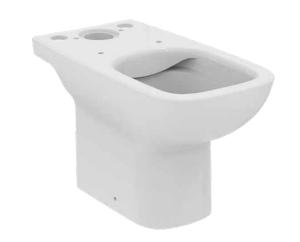

I.LIFE A T472101

I.LIFE A | Close-coupled open bowl 355x660x400 mm in white glossy finish, horizontal outlet | RimLS+

### General information

Product type: Toileting

Sub product type: Close-coupled open bowl

Brand: Ideal Standard
Suite name: I.LIFE A

Designer: Palomba Serafini Associati

Colour: 01 - White Glossy

Surface finish effect:glossyHeight (mm):400Width (mm):355Length / Projection (mm):660Fixing method:Fixing setNet weight (kg):24.00