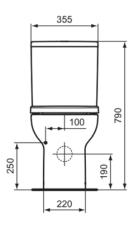

## Image & drawing

|   | T002767 | J324867 | T002667   | T682067 |
|---|---------|---------|-----------|---------|
| Α | 60 - 85 | 135     | 165 - 190 | 200     |