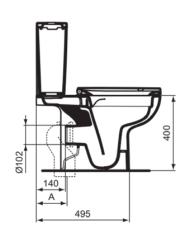

## Image & drawing

|   | T002767 | J324867 | T002667   | T682067 |
|---|---------|---------|-----------|---------|
| Α | 60 - 85 | 135     | 165 - 190 | 200     |

### General information

Product type: Toileting

Sub product type: Close-coupled open bowl

Brand: Ideal Standard
Suite name: I.LIFE A

Designer: Palomba Serafini Associati

Colour: 01 - White Glossy

Surface finish effect:glossyHeight (mm):400Width (mm):355Length / Projection (mm):660Fixing method:Fixing setNet weight (kg):24.00

Outlet location: Middle
Outlet orientation: Horizontal
Outlet visibility: Concealed

PVD technology: No Position of water supply: Top

Raised model: No
Surface finish effect: qlossy

I.LIFE A T472101

I.LIFE A | Close-coupled open bowl 355x660x400 mm in white glossy finish, horizontal outlet | RimLS+

# **Product specifications**

| With bidet function:                      | No         |
|-------------------------------------------|------------|
| With hygienic recess / fixed toilet seat: | No         |
| With stench extraction:                   | No         |
| Fixing method:                            | Fixing set |
| Mounting method:                          | Floor      |