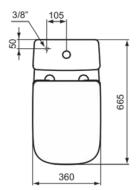

I.LIFE A T472101

I.LIFE A | Close-coupled open bowl 355x660x400 mm in white glossy finish, horizontal outlet | RimLS+

### General information

Product type: Toileting

Sub product type: Close-coupled open bowl

Brand: Ideal Standard
Suite name: I.LIFE A

Designer: Palomba Serafini Associati

Colour: 01 - White Glossy

Surface finish effect:glossyHeight (mm):400Width (mm):355Length / Projection (mm):660Fixing method:Fixing setNet weight (kg):24.00