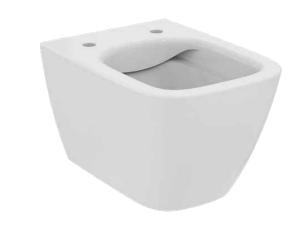

I.LIFE S T459201

I.LIFE S | Wall-hung bowl 355x480x335 mm in white glossy finish, CL1 full flush 3.9 - 6 l/min, horizontal outlet | CL1, CL2, EasyFix+, RimLS+, Space saving WC

#### General information

Product type: Toileting
Sub product type: Wall-hung bowl
Brand: Ideal Standard
Suite name: I.LIFE S

Designer: Palomba Serafini Associati

Colour: 01 - White Glossy

Surface finish effect: glossy
Height (mm): 335
Width (mm): 355
Length / Projection (mm): 480
Fixing method: EasyFix+
Net weight (kg): 21.14