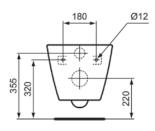

#### General information

Product type: Toileting
Sub product type: Wall-hung bowl
Brand: Ideal Standard
Suite name: I.LIFE S

Designer: Palomba Serafini Associati

Colour: 01 - White Glossy

Surface finish effect: glossy
Height (mm): 335
Width (mm): 355
Length / Projection (mm): 480
Fixing method: EasyFix+
Net weight (kg): 21.14

# **Product specifications**

CL1 full flush max. (l): 6
CL1 full flush min. (l): 3.9
CL2 full flush max. (l): 6
Children's model: No
Colour code: 01

Colour description: white glossy
Concealed fixing: Yes
Type of flushing: Washdown
Disabled model: No
Material: Ceramic
Material quality: Vitreous china
Outlet location: Middle

# **Product specifications**

| Outlet visibility:                        | Concealed |
|-------------------------------------------|-----------|
| PVD technology:                           | No        |
| Position of water supply:                 | Rear      |
| Raised model:                             | No        |
| Surface finish effect:                    | glossy    |
| Type of water supply:                     | Concealed |
| With bidet function:                      | No        |
| With hygienic recess / fixed toilet seat: | No        |
| With stench extraction:                   | No        |
| Fixing method:                            | EasyFix+  |
| Mounting method:                          | Wall      |
|                                           |           |