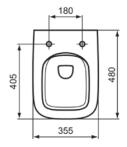

# Image & drawing

#### General information

Product type: Toileting
Sub product type: Wall-hung bowl
Brand: Ideal Standard
Suite name: I.LIFE S

Designer: Palomba Serafini Associati

Colour: 01 - White Glossy

Surface finish effect: glossy
Height (mm): 335
Width (mm): 355
Length / Projection (mm): 480
Fixing method: EasyFix+
Net weight (kg): 21.14