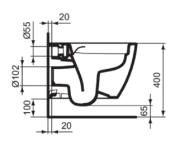

# Image & drawing

#### General information

Product type: Toileting
Sub product type: Wall-hung bowl
Brand: Ideal Standard
Suite name: I.LIFE S

Designer: Palomba Serafini Associati

Colour: 01 - White Glossy

Surface finish effect: glossy
Height (mm): 335
Width (mm): 355
Length / Projection (mm): 480
Fixing method: EasyFix+
Net weight (kg): 21.14