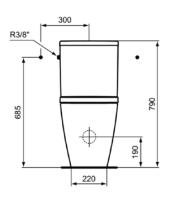

# Image & drawing

|     |   | T002767  | J324867 | T002667   | T682067 |
|-----|---|----------|---------|-----------|---------|
| - 1 |   | d l      | a       |           |         |
| -   |   | Ш        |         | 2         |         |
| ı   | Α | 60 - 100 | 150     | 165 - 200 | 210     |