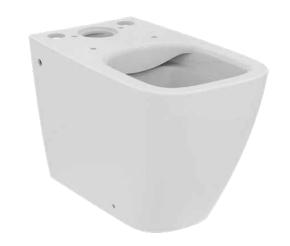

I.LIFE S T459701

I.LIFE S | Close-coupled back-to-wall bowl 360x605x400 mm in white glossy finish, horizontal outlet | RimLS+

#### General information

Product type: Toileting

Sub product type: Close-coupled back-to-wall bowl

Brand: Ideal Standard
Suite name: I.LIFE S

Designer: Palomba Serafini Associati

Colour: 01 - White Glossy

Surface finish effect: glossy
Height (mm): 400
Width (mm): 360
Length / Projection (mm): 605
Fixing method: Fixing set
Net weight (kg): 27.20