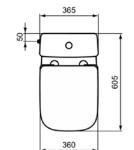

#### General information

Product type: Toileting

Sub product type: Close-coupled back-to-wall bowl

Brand: Ideal Standard
Suite name: I.LIFE S

Designer: Palomba Serafini Associati

Colour: 01 - White Glossy

Surface finish effect: glossy
Height (mm): 400
Width (mm): 360
Length / Projection (mm): 605
Fixing method: Fixing set
Net weight (kg): 27.20