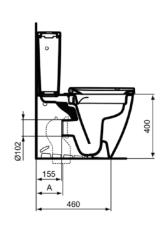

# Image & drawing

|     |   | T002767  | J324867 | T002667   | T682067 |
|-----|---|----------|---------|-----------|---------|
| - 1 |   | d l      | a       |           |         |
| -   |   | Ш        |         | 2         |         |
| ı   | Α | 60 - 100 | 150     | 165 - 200 | 210     |

#### General information

Product type: Toileting

Sub product type: Close-coupled back-to-wall bowl

Brand: Ideal Standard
Suite name: I.LIFE S

Designer: Palomba Serafini Associati

Colour: 01 - White Glossy

Surface finish effect: glossy
Height (mm): 400
Width (mm): 360
Length / Projection (mm): 605
Fixing method: Fixing set
Net weight (kg): 27.20

EAN code: 8014140491798

WC screwed to floor using concealed brackets (supplied) and cistern screwed to wall  $\,$ 