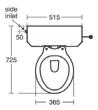

### General information

Product type: Toileting
Sub product type: Single bowl
Brand: Ideal Standard
Suite name: WAVERLEY CLASSIC
Designer: Ideal Standard
Colour: 01 - White Glossy

Surface finish effect: glossy
Height (mm): 400
Width (mm): 360
Length / Projection (mm): 480
Fixing method: Fixing set
Net weight (kg): 17.80

Material quality: Vitreous china
Outlet location: Middle
Outlet orientation: Horizontal
Outlet visibility: Concealed

No

Ceramic

Concealed

PVD technology: No
Position of water supply: Rear
Raised model: No
Surface finish effect: glossy