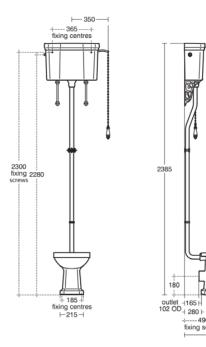

### General information

Product type: Toileting
Sub product type: Single bowl
Brand: Ideal Standard
Suite name: WAVERLEY CLASSIC
Designer: Ideal Standard
Colour: 01 - White Glossy

Surface finish effect: glossy
Height (mm): 400
Width (mm): 360
Length / Projection (mm): 480
Fixing method: Fixing set
Net weight (kg): 17.80

WC pan screwed to floor and cistern screwed to wall.

5017830485278

Material quality: Vitreous china
Outlet location: Middle
Outlet orientation: Horizontal
Outlet visibility: Concealed

No

Ceramic

Concealed

PVD technology: No
Position of water supply: Rear
Raised model: No
Surface finish effect: glossy