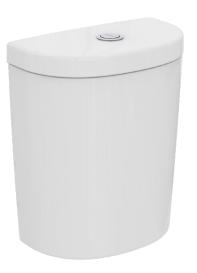

### **General information**

| Product type:             | Toileting         |
|---------------------------|-------------------|
| Sub product type:         | Toilet cistern    |
| Brand:                    | Ideal Standard    |
| Suite name:               | CONCEPT           |
| Designer:                 | Studio Levien     |
| Colour:                   | 01 - White Glossy |
| Surface finish effect:    | glossy            |
| Height (mm):              | 385               |
| Width (mm):               | 325               |
| Length / Projection (mm): | 175               |
| Fixing method:            | Fixing set        |
| Net weight (kg):          | 10.46             |
| EAN code:                 | 5017830390459     |
|                           |                   |

# **Product specifications**

| Cistern position:         | Close coupled  |
|---------------------------|----------------|
| Colour code:              | 01             |
| Colour description:       | white glossy   |
| Concealed fixing:         | Yes            |
| Corner model:             | No             |
| Flushing options:         | 2 volumes      |
| Full flush (l):           | 4              |
| Half flush (l):           | 2.6            |
| Material:                 | Ceramic        |
| Material quality:         | Vitreous china |
| Operating method:         | Push button    |
| PVD technology:           | No             |
| Position of water supply: | Bottom         |
| Surface finish effect:    | glossy         |
| Type of actuation:        | Mechanic       |
| Fixing method:            | Fixing set     |
| Mounting method:          | Close-coupled  |