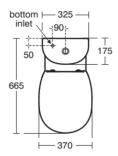

### **General information**

| Product type:             | Toileting         |
|---------------------------|-------------------|
| Sub product type:         | Toilet cistern    |
| Brand:                    | Ideal Standard    |
| Suite name:               | CONCEPT           |
| Designer:                 | Studio Levien     |
| Colour:                   | 01 - White Glossy |
| Surface finish effect:    | glossy            |
| Height (mm):              | 385               |
| Width (mm):               | 325               |
| Length / Projection (mm): | 175               |
| Fixing method:            | Fixing set        |
| Net weight (kg):          | 10.46             |
| EAN code:                 | 5017830390459     |
|                           |                   |

# **Product specifications**

| Cistern position:         | Close coupled  |
|---------------------------|----------------|
| Colour code:              | 01             |
| Colour description:       | white glossy   |
| Concealed fixing:         | Yes            |
| Corner model:             | No             |
| Flushing options:         | 2 volumes      |
| Full flush (l):           | 4              |
| Half flush (l):           | 2.6            |
| Material:                 | Ceramic        |
| Material quality:         | Vitreous china |
| Operating method:         | Push button    |
| PVD technology:           | No             |
| Position of water supply: | Bottom         |
| Surface finish effect:    | glossy         |
| Type of actuation:        | Mechanic       |
| Fixing method:            | Fixing set     |
| Mounting method:          | Close-coupled  |