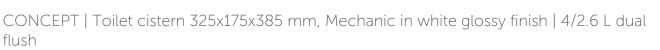

### **General information**

| Product type:             | Toileting         |
|---------------------------|-------------------|
| Sub product type:         | Toilet cistern    |
| Brand:                    | Ideal Standard    |
| Suite name:               | CONCEPT           |
| Designer:                 | Studio Levien     |
| Colour:                   | 01 - White Glossy |
| Surface finish effect:    | glossy            |
| Height (mm):              | 385               |
| Width (mm):               | 325               |
| Length / Projection (mm): | 175               |
| Fixing method:            | Fixing set        |
| Net weight (kg):          | 10.46             |
| EAN code:                 | 5017830390459     |
|                           |                   |

# **Product specifications**

| Cistern position:         | Close coupled  |
|---------------------------|----------------|
| Colour code:              | 01             |
| Colour description:       | white glossy   |
| Concealed fixing:         | Yes            |
| Corner model:             | No             |
| Flushing options:         | 2 volumes      |
| Full flush (l):           | 4              |
| Half flush (l):           | 2.6            |
| Material:                 | Ceramic        |
| Material quality:         | Vitreous china |
| Operating method:         | Push button    |
| PVD technology:           | No             |
| Position of water supply: | Bottom         |
| Surface finish effect:    | glossy         |
| Type of actuation:        | Mechanic       |
| Fixing method:            | Fixing set     |
| Mounting method:          | Close-coupled  |