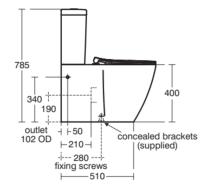

### **General information**

| Product type:             | Toileting         |
|---------------------------|-------------------|
| Sub product type:         | Toilet cistern    |
| Brand:                    | Ideal Standard    |
| Suite name:               | CONCEPT           |
| Designer:                 | Studio Levien     |
| Colour:                   | 01 - White Glossy |
| Surface finish effect:    | glossy            |
| Height (mm):              | 385               |
| Width (mm):               | 325               |
| Length / Projection (mm): | 175               |
| Fixing method:            | Fixing set        |
| Net weight (kg):          | 10.46             |
| EAN code:                 | 5017830390459     |
|                           |                   |

# **Product specifications**

| Cistern position:         | Close coupled  |
|---------------------------|----------------|
| Colour code:              | 01             |
| Colour description:       | white glossy   |
| Concealed fixing:         | Yes            |
| Corner model:             | No             |
| Flushing options:         | 2 volumes      |
| Full flush (l):           | 4              |
| Half flush (l):           | 2.6            |
| Material:                 | Ceramic        |
| Material quality:         | Vitreous china |
| Operating method:         | Push button    |
| PVD technology:           | No             |
| Position of water supply: | Bottom         |
| Surface finish effect:    | glossy         |
| Type of actuation:        | Mechanic       |
| Fixing method:            | Fixing set     |
| Mounting method:          | Close-coupled  |