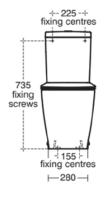

## Image & drawing

### General information

Product type: Toileting

Sub product type: Toilet cistern

Brand: Ideal Standard

Suite name: CONCEPT

Designer: Studio Levien

Colour: 01 - White Glossy

Surface finish effect:glossyHeight (mm):380Width (mm):320Length / Projection (mm):175Fixing method:Fixing setNet weight (kg):11.92