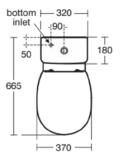

## Image & drawing

### General information

Product type: Toileting

Sub product type: Toilet cistern

Brand: Ideal Standard

Suite name: CONCEPT

Designer: Studio Levien

Colour: 01 - White Glossy

Surface finish effect:glossyHeight (mm):380Width (mm):320Length / Projection (mm):175Fixing method:Fixing setNet weight (kg):11.92