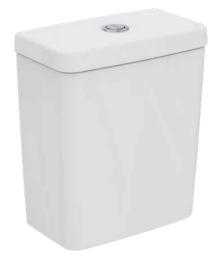

CONCEPT E785901

CONCEPT | Toilet cistern 320x175x380 mm in white glossy finish | 6/4 L dual flush

## Image & drawing

### General information

Product type: Toileting

Sub product type: Toilet cistern

Brand: Ideal Standard

Suite name: CONCEPT

Designer: Studio Levien

Colour: 01 - White Glossy

Surface finish effect:glossyHeight (mm):380Width (mm):320Length / Projection (mm):175Fixing method:Fixing setNet weight (kg):11.92