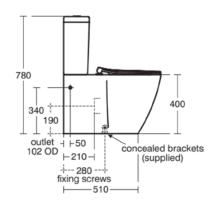

## Image & drawing

### General information

Product type: Toileting

Sub product type: Toilet cistern

Brand: Ideal Standard

Suite name: CONCEPT

Designer: Studio Levien

Colour: 01 - White Glossy

Surface finish effect:glossyHeight (mm):380Width (mm):320Length / Projection (mm):175Fixing method:Fixing setNet weight (kg):11.92

## **Product specifications**

Cistern position: Close coupled Colour code: 01 Colour description: white glossy Concealed fixing: Corner model: Flushing options: 2 volumes Full flush (l): 6 Half flush (l): 4 Material: Material quality: Vitreous china Operating method: Push button PVD technology: No Position of water supply: Rottom Surface finish effect: glossy Type of actuation: Mechanic Fixing method: Fixing set Mounting method: Close-coupled