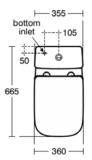

## Image & drawing

### General information

Product type: Toileting
Sub product type: Toilet cistern
Brand: Ideal Standard
Suite name: I.LIFE A

Designer: Palomba Serafini Associati

Colour: 01 - White Glossy

Surface finish effect: glossy
Height (mm): 390
Width (mm): 365
Length / Projection (mm): 150
Fixing method: Fixing set
Net weight (kg): 11.40