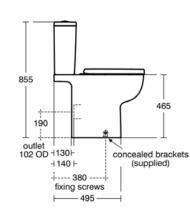

## Image & drawing

### General information

Product type: Toileting
Sub product type: Toilet cistern
Brand: Ideal Standard
Suite name: I.LIFE A

Designer: Palomba Serafini Associati

Colour: 01 - White Glossy

Surface finish effect: glossy
Height (mm): 390
Width (mm): 365
Length / Projection (mm): 150
Fixing method: Fixing set
Net weight (kg): 11.40

# **Product specifications**

Cistern position: Close coupled

Colour code: 01

Colour description: white glossy

Concealed fixing: Yes

Corner model: No

Flushing options: 2 volumes

Full flush (l): 4
Half flush (l): 2.6

Material:CeramicMaterial quality:Vitreous chinaOperating method:Push button

PVD technology: No
Position of water supply: Bottom
Surface finish effect: glossy
Type of actuation: Mechanic
Fixing method: Fixing set
Mounting method: Close-coupled