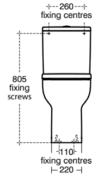

## Image & drawing

### General information

Product type: Toileting
Sub product type: Toilet cistern
Brand: Ideal Standard
Suite name: I.LIFE A

Designer: Palomba Serafini Associati

Colour: 01 - White Glossy

Surface finish effect: glossy
Height (mm): 390
Width (mm): 365
Length / Projection (mm): 150
Fixing method: Fixing set
Net weight (kg): 11.40