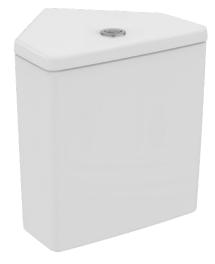

I.LIFE S E249301

I.LIFE S | Toilet cistern 365x290x390 mm, Mechanic in white glossy finish | Corner model, 6/4 L dual flush

# Image & drawing