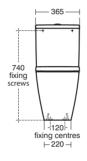

I.LIFE S E249301

I.LIFE S | Toilet cistern 365x290x390 mm, Mechanic in white glossy finish | Corner model, 6/4 L dual flush

# Image & drawing

#### General information

Product type: Toileting
Sub product type: Toilet cistern
Brand: Ideal Standard
Suite name: I.LIFE S

Designer: Palomba Serafini Associati

Colour: 01 - White Glossy

Surface finish effect: glossy
Height (mm): 390
Width (mm): 365
Length / Projection (mm): 290
Fixing method: Fixing set
Net weight (kg): 14.50