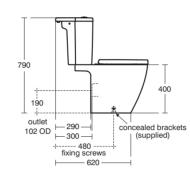

# Image & drawing

#### General information

Product type: Toileting
Sub product type: Toilet cistern
Brand: Ideal Standard
Suite name: I.LIFE S

Designer: Palomba Serafini Associati

Colour: 01 - White Glossy

Surface finish effect: glossy
Height (mm): 390
Width (mm): 365
Length / Projection (mm): 290
Fixing method: Fixing set
Net weight (kg): 14.50

# **Product specifications**

Cistern position: Close coupled

Colour code: 01

Colour description: white glossy

Yes

Corner model: Yes
Flushing options: 2 volumes
Full flush (l): 6

Half flush (I): 4
Material: Ceramic
Material quality: Vitreous china

Operating method: Push button

PVD technology: No.

PVD technology: No
Position of water supply: Bottom
Surface finish effect: glossy
Type of actuation: Mechanic
Fixing method: Fixing set
Mounting method: Close-coupled