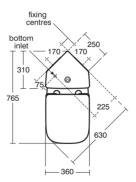

I.LIFE S E249301

I.LIFE S | Toilet cistern 365x290x390 mm, Mechanic in white glossy finish | Corner model, 6/4 L dual flush

# Image & drawing

#### General information

Product type: Toileting
Sub product type: Toilet cistern
Brand: Ideal Standard
Suite name: I.LIFE S

Designer: Palomba Serafini Associati

Colour: 01 - White Glossy

Surface finish effect: glossy
Height (mm): 390
Width (mm): 365
Length / Projection (mm): 290
Fixing method: Fixing set
Net weight (kg): 14.50