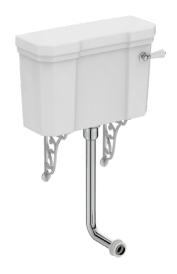

# **WAVERLEY CLASSIC**

U471401

WAVERLEY CLASSIC | Toilet cistern bundle 515 mm in white glossy finish

### Image & drawing