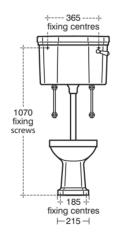

### Image & drawing

# **Product specifications**

No Adjustable flush volume: 0 Amount of handles: Colour code: 01

white glossy Concealed fixing: Yes Corner model: No Flushing options: 2 volumes Full flush (l): 6

Half flush (l): 4