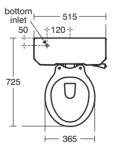

### Image & drawing

# **Product specifications**

No Adjustable flush volume: 0 Amount of handles: Colour code: 01

white glossy Concealed fixing: Yes Corner model: No Flushing options: 2 volumes Full flush (l): 6

Half flush (l): 4