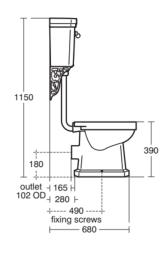

### Image & drawing

# **Product specifications**

No Adjustable flush volume: 0 Amount of handles: Colour code: 01

white glossy Concealed fixing: Yes Corner model: No Flushing options: 2 volumes Full flush (l): 6

Half flush (l): 4