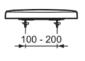

# General information

Product type: Toilet seats

Sub product type: Wrapover seat

Brand: Ideal Standard

Suite name: CONCEPT SPACE

Designer: Ideal Standard

Colour: 01 - White Glossy

Surface finish effect: glossy
Height (mm): 40
Width (mm): 370
Length / Projection (mm): 395
Fixing method: Hinge set
Net weight (kg): 2.10