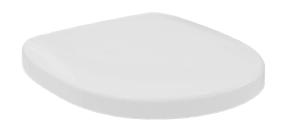

# CONCEPT SPACE E129201

CONCEPT SPACE | Wrapover seat 370x395x40 mm in white glossy finish

# General information

Product type: Toilet seats

Sub product type: Wrapover seat

Brand: Ideal Standard

Suite name: CONCEPT SPACE

Designer: Ideal Standard

Colour: 01 - White Glossy

Surface finish effect: glossy
Height (mm): 40
Width (mm): 370
Length / Projection (mm): 395
Fixing method: Hinge set
Net weight (kg): 2.10