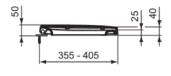

# General information

Product type: Toilet seats

Sub product type: Wrapover seat

Brand: Ideal Standard

Suite name: CONCEPT SPACE

Designer: Ideal Standard

Colour: 01 - White Glossy

Surface finish effect: glossy
Height (mm): 40
Width (mm): 370
Length / Projection (mm): 395
Fixing method: Hinge set
Net weight (kg): 2.10