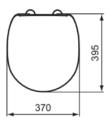

# CONCEPT SPACE E129201

CONCEPT SPACE | Wrapover seat 370x395x40 mm in white glossy finish

# General information

Product type: Toilet seats

Sub product type: Wrapover seat

Brand: Ideal Standard

Suite name: CONCEPT SPACE

Designer: Ideal Standard

Colour: 01 - White Glossy

Surface finish effect: glossy
Height (mm): 40
Width (mm): 370
Length / Projection (mm): 395
Fixing method: Hinge set
Net weight (kg): 2.10