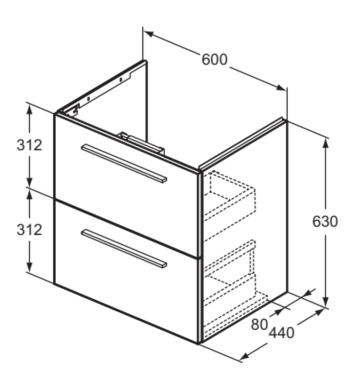

#### General information

Furniture Product type: Basin unit Sub product type: Brand: Ideal Standard Suite name: I.LIFE A

Palomba Serafini Associati Designer:

Colour: NF - Sand Beige

Surface finish effect: matt 630 Height (mm): Width (mm): 600 Length / Projection (mm): 440 Fixing method: Fixing set 27.67 Net weight (kg):

# **Product specifications**

Closing mechanism: Soft-closing Colour code: NF sand beige Colour description: Corner model: Handle(s): Required Legs adjustable: No Material: Wood MFC (Class E1)/MDF

Material quality of structure /

body:

Amount of doors (total):

Amount of doors, left-opening: Amount of doors, right-opening: 0 Amount of drawers (total): Amount of external drawers: Amount of internal drawers:

Amount of open compartments: 0 Amount of rolling doors: Amount of shelves: 0 0 Amount of sliding doors:

# **Product specifications**

| Opening mechanism:        | Pull-to-open |
|---------------------------|--------------|
| PVD technology:           | No           |
| Reversible door:          | No           |
| Space-saving model:       | No           |
| Surface finish effect:    | matt         |
| Sustainably sourced wood: | Yes          |
| With cutout section:      | No           |
| With interior lighting:   | No           |
| With legs:                | No           |
| With socket outlet:       | No           |
| With worktop:             | No           |
| Fixing material included: | Yes          |
| Fixing method:            | Fixing set   |
| Mounting method:          | Wall         |