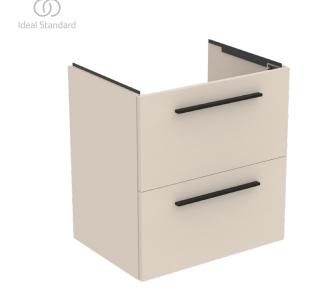

I.LIFE A T5255NF

I.LIFE A | Basin unit 600x440x630 mm in sand beige finish, 2 drawer | Soft close, Space saving, Assembled, Sustainably sourced wood

#### General information

Furniture Product type: Basin unit Sub product type: Brand: Ideal Standard Suite name: I.LIFE A

Palomba Serafini Associati Designer:

Colour: NF - Sand Beige

Surface finish effect: matt 630 Height (mm): Width (mm): 600 Length / Projection (mm): 440 Fixing method: Fixing set 27.67 Net weight (kg):