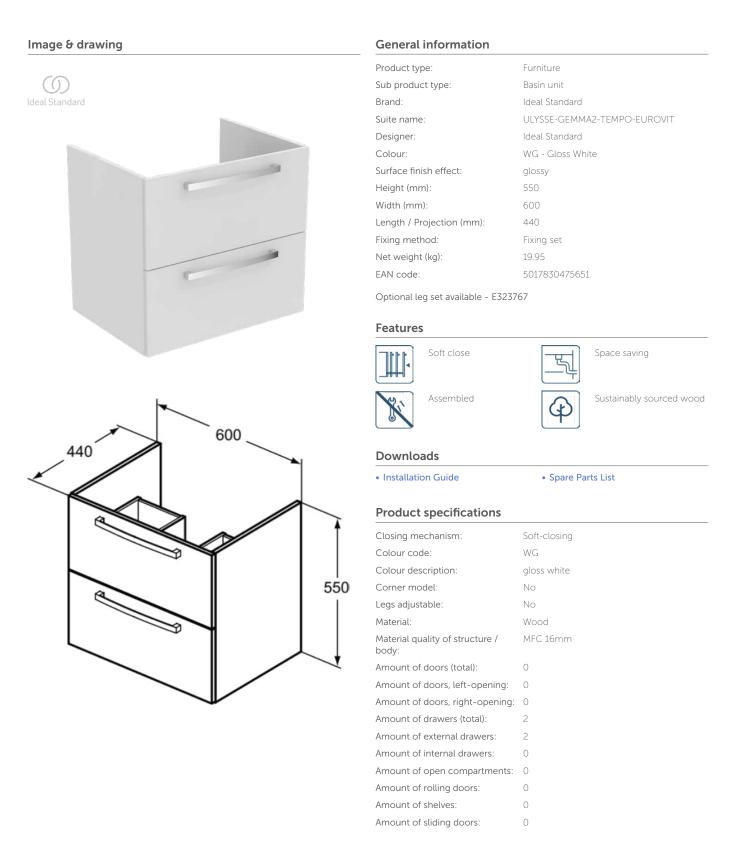

# E3240WG

SILVER 2023 ecovadis

ULYSSE-GEMMA2-TEMPO-EUROVIT | Basin unit 600x440x550 mm in gloss white finish, 2 drawer | Soft close, Space saving, Assembled, Sustainably sourced wood

## **Product specifications**

| -                         |              |
|---------------------------|--------------|
| Amount of tumble doors:   | 0            |
| Opening mechanism:        | Pull-to-open |
| PVD technology:           | No           |
| Reversible door:          | No           |
| Space-saving model:       | No           |
| Surface finish effect:    | glossy       |
| Sustainably sourced wood: | Yes          |
| With cutout section:      | No           |
| With interior lighting:   | No           |
| With legs:                | No           |
| With socket outlet:       | No           |
| With worktop:             | No           |
| Fixing material included: | Yes          |
| Fixing method:            | Fixing set   |
| Mounting method:          | Wall         |
|                           |              |