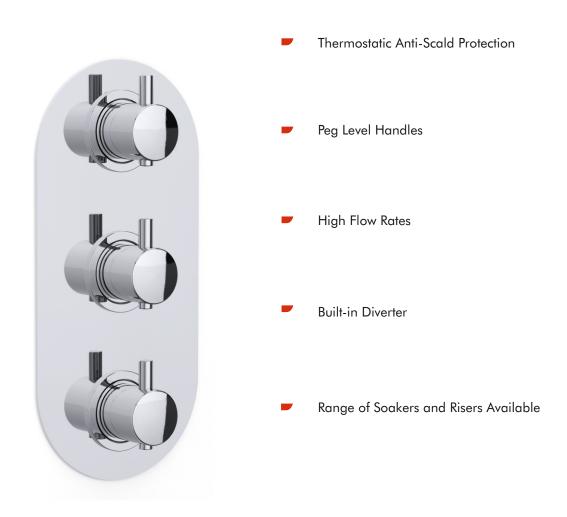

#### Introduction

Modern and fast-pased like today's city living. The Kiko range is defined by clean lines and efficiency, with a stylish soaker head and minimalist accessories. Be modern, be bold, be reassured by Inta's Kiko Showering Range.

#### **Product Range**

| Description                                                    | Code      |
|----------------------------------------------------------------|-----------|
| Kiko Concealed Three Handle<br>Thermostatic Shower Dual Outlet | KK70010CP |