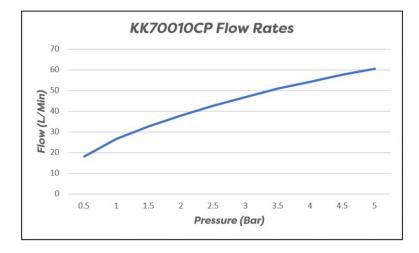

### **Technical Specifications**

| Temperature Stability             | ±2°C               |
|-----------------------------------|--------------------|
| Maximum Inlet Temperature         | 85°C               |
| Maximum Working Pressure          | 5 Bar : Static     |
| Minimum Working Pressure          | 0.4 Bar : Dynamic  |
| Inlet Connections (Body Only)     | G <sup>1</sup> /2" |
| Outlet Connections (Flow Control) | G <sup>1</sup> /2" |