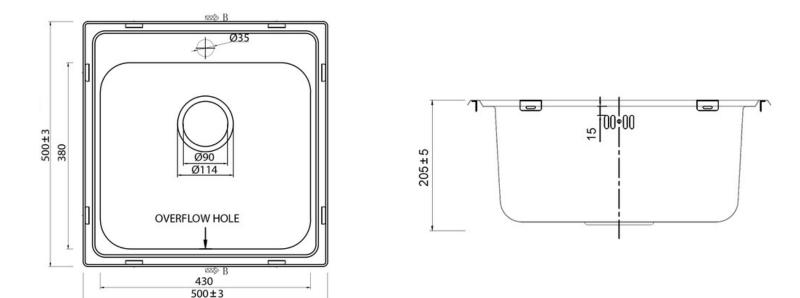

### **Technical Drawing**

Date of download: November 14, 2024

AGA Rangemaster continuously seeks improvements in specification, design and production of products and thus, alterations take place periodically. Whilst every effort is made to produce up-to date resources, the information included here is intended as a guide. Always refer to the product's installation instructions when fitting, installation work should be completed a professional tradesman.

Waste kit sold separately, please order WAST09/

| Material                | 18/10 Stainless Steel                 |
|-------------------------|---------------------------------------|
| Material Gauge          | 0.6                                   |
| Material Finish Bowl    | Satin                                 |
| Material Finish Drainer | -                                     |
| Drainer Position        |                                       |
| Overall Length (mm)     | 500                                   |
| Overall Width (mm)      | 500                                   |
| Main Bowl Length (mm)   | 430                                   |
| Main Bowl Width (mm)    | 380                                   |
| Main Bowl Depth (mm)    | 205                                   |
| Second Bowl Length (mm) | -                                     |
| Second Bowl Width (mm)  | -                                     |
| Second Bowl Depth (mm)  | -                                     |
| Tap hole Size (mm)      | 1 x 35                                |
| Waste Size (mm)         | 1 x 90                                |
| Waste Kit               | Sold separately, please order WAST09/ |
| Min. Base Unit (mm)     | 500                                   |
| Cutout Size Length (mm) | 480                                   |
| Cutout Size Width (mm)  | 480                                   |
| Warranty Sinks (years)  | 10                                    |
| Product Code            | AL500/                                |
| Barcode                 | 5015834051840                         |