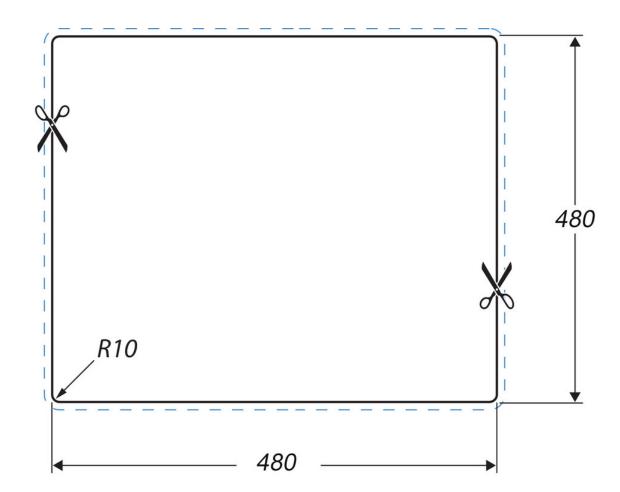

### **Cut Out Template**

Dimensions in mm. Not to scale.

Date of download: November 14, 2024

AGA Rangemaster continuously seeks improvements in specification, design and production of products and thus, alterations take place periodically. Whilst every effort is made to produce up-to date resources, the information included here is intended as a guide. Always refer to the product's installation instructions when fitting, installation work should be completed a professional tradesman.

Waste kit sold separately, please order WAST09/

| Material                | 18/10 Stainless Steel                 |
|-------------------------|---------------------------------------|
| Material Gauge          | 0.6                                   |
| Material Finish Bowl    | Satin                                 |
| Material Finish Drainer | -                                     |
| Drainer Position        |                                       |
| Overall Length (mm)     | 500                                   |
| Overall Width (mm)      | 500                                   |
| Main Bowl Length (mm)   | 430                                   |
| Main Bowl Width (mm)    | 380                                   |
| Main Bowl Depth (mm)    | 205                                   |
| Second Bowl Length (mm) | -                                     |
| Second Bowl Width (mm)  | -                                     |
| Second Bowl Depth (mm)  | -                                     |
| Tap hole Size (mm)      | 1 x 35                                |
| Waste Size (mm)         | 1 x 90                                |
| Waste Kit               | Sold separately, please order WAST09/ |
| Min. Base Unit (mm)     | 500                                   |
| Cutout Size Length (mm) | 480                                   |
| Cutout Size Width (mm)  | 480                                   |
| Warranty Sinks (years)  | 10                                    |
| Product Code            | AL500/                                |
| Barcode                 | 5015834051840                         |