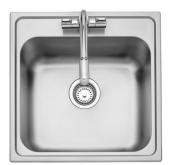

# ALBION 18/10 STAINLESS STEEL INSET SINK AL500/

#### Size: 500 x 500 mm

The Albion single bowl inset sink features distinctive straight lines paired with a soft curved bowl.

- Compact size
- Satin finish
- Manufactured from 18/10 stainless steel
- 10 year warranty